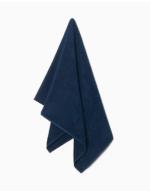

> Material: Woven from 100% double-twisted combed cotton **Design:** Designed by Georg Jensen Damask

DAMASK TERRY Archive Available sizes: 40x70 cm, 50x100 cm, 70x140 cm

DAMASK TERRY Deep navy (Seasonal) Available sizes: 40x70 cm, 50x100 cm, 70x140 cm