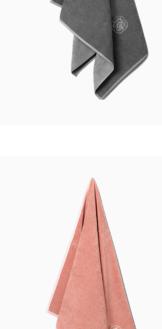

## GJD-BATH TOWEL

The GJD towel is a signature towel in the same design, quality, and colors as the Damask Terry name towels, but with Georg Jensen Damask's iconic logo woven into the terry cloth at the bottom of the towel. The color Grey is a dark gray classic.

#### GJD-BATH TOWEL

Grey Available sizes: 70x140cm

#### GJD-BATH TOWEL

Rose Available sizes: 70x140cm