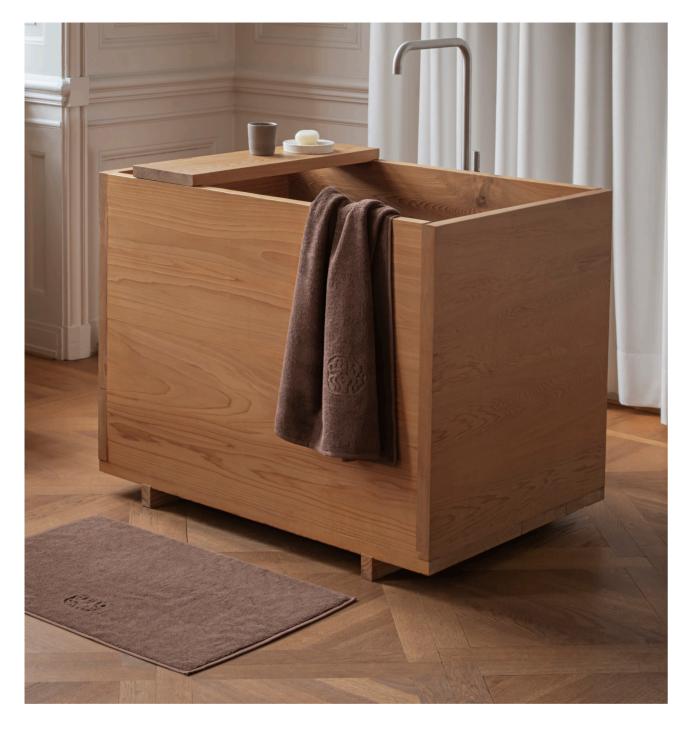

# THE BATHROOM

We have been weaving and refining our terry range for years. The towels are woven from 100% cotton in a simple design that meets the everyday need for functional and comfortable bathroom textiles.

Exclusive white bath towel made from 100% high-quality terry fabric, which ensure well-being for body and soul. The Damask Terry range is created by our own design team, with a focus on functionality, quality and beauty.

> Material: Woven from 100% double-twisted combed cotton **Design:** Designed by Georg Jensen Damask

DAMASK TERRY Archive Available sizes: 40x70 cm, 50x100 cm, 70x140 cm

DAMASK TERRY Deep navy (Seasonal) Available sizes: 40x70 cm, 50x100 cm, 70x140 cm

DAMASK TERRY Light Grey Available sizes: 40x70 cm, 50x100 cm, 70x140 cm

DAMASK TERRY Mahogany Brown Available sizes: 40x70 cm, 50x100 cm, 70x140 cm

DAMASK TERRY Walnut Available sizes: 40x70 cm, 50x100 cm, 70x140 cm

DAMASK TERRY White Available sizes: 40x70 cm, 50x100 cm, 70x140 cm

DAMASK TERRY Mineral Green Available sizes: 40x70 cm, 50x100 cm, 70x140 cm

DAMASK TERRY Slate Available sizes: 40x70 cm, 50x100 cm, 70x140 cm

#### 10

DAMASK TERRY Mineral Green Available sizes: 32x32 cm

DAMASK TERRY Slate Available sizes: 32x32 cm

DAMASK TERRY Light Blue Available sizes: 32x32 cm

The exclusive bath math in the finest 100% terry fabric. A sheer everyday luxury for your feet in the bathroom, where the bath math is indispensable by the washbasin. The math is characterized by its unique drying capacity and is decorated with a woven logo as a seal of approval.