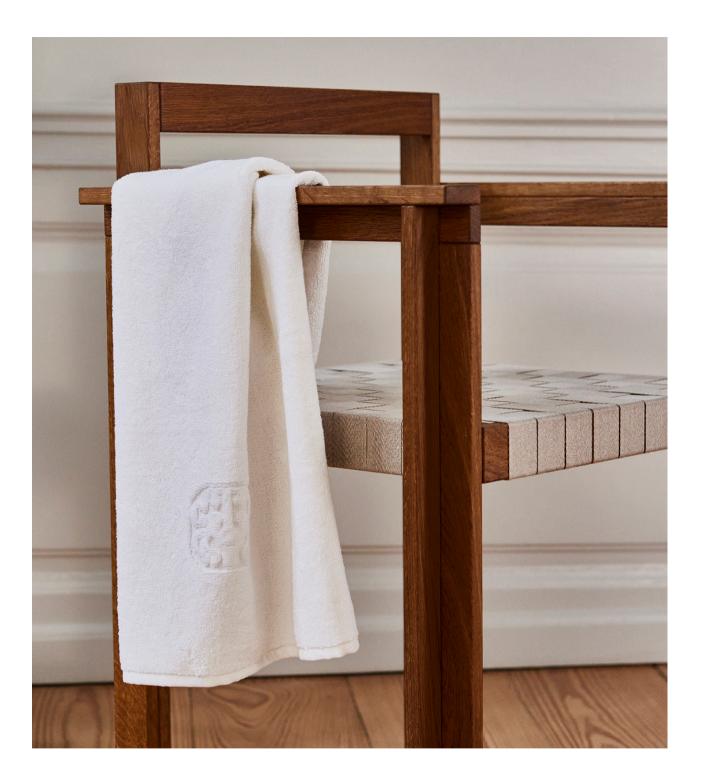

Exclusive white bath towel made from 100% high-quality terry fabric, which ensure well-being for body and soul. The Damask Terry range is created by our own design team, with a focus on functionality, quality and beauty.

> Material: Woven from 100% double-twisted combed cotton **Design:** Designed by Georg Jensen Damask

DAMASK TERRY Archive Available sizes: 40x70 cm, 50x100 cm, 70x140 cm

DAMASK TERRY Deep navy (Seasonal) Available sizes: 40x70 cm, 50x100 cm, 70x140 cm