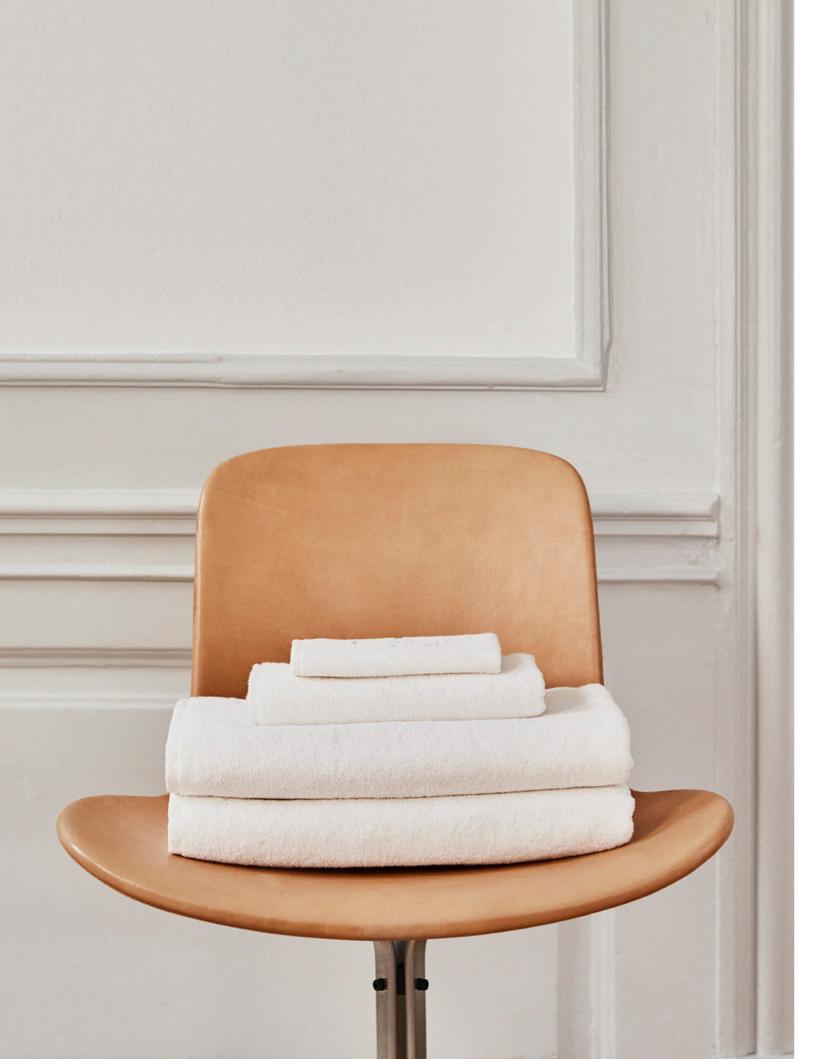

# THE BATHROOM

We have been weaving and refining our terry range for years. The towels are woven from 100% cotton in a simple design that meets the everyday need for functional and comfortable bathroom textiles.

Exclusive white bath towel made from 100% high-quality terry fabric, which ensure well-being for body and soul. The Damask Terry range is created by our own design team, with a focus on functionality, quality and beauty.

DAMASK TERRY White Available sizes: 40x70 cm, 50x100 cm, 70x140 cm

DAMASK TERRY Mineral Green Available sizes: 40x70 cm, 50x100 cm, 70x140 cm

DAMASK TERRY Slate Available sizes: 40x70 cm, 50x100 cm, 70x140 cm