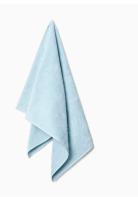

DAMASK TERRY Light Blue Available sizes: 40x70 cm, 50x100 cm, 70x140 cm

Exclusive facecloth made from 100% high-quality terry fabric, which ensure well-being for body and soul. The facecloth is characterized by its unique drying capacity. The facecloth is decorated with a woven logo as a seal of approval.

Material: Woven from 100% double-twisted combed cotton

**Design:** Designed by Georg Jensen Damask

DAMASK TERRY Light Grey Available sizes: 32x32 cm DAMASK TERRY Mahogany Brown Available sizes: 32x32 cm