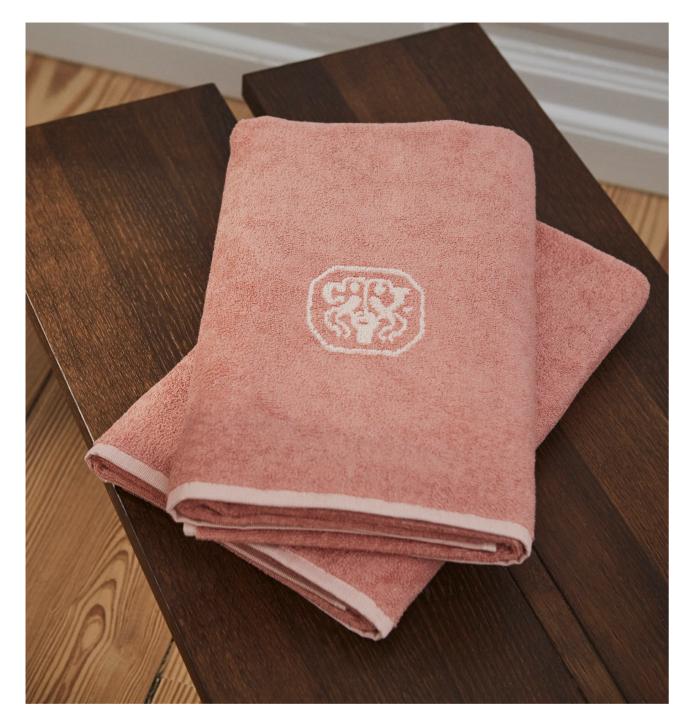

## GJD-BATH TOWEL

The GJD towel is a signature towel in the same design, quality, and colors as the Damask Terry name towels, but with Georg Jensen Damask's iconic logo woven into the terry cloth at the bottom of the towel. The color Grey is a dark gray classic.

#### GJD-BATH TOWEL

Rose Available sizes: 70x140cm