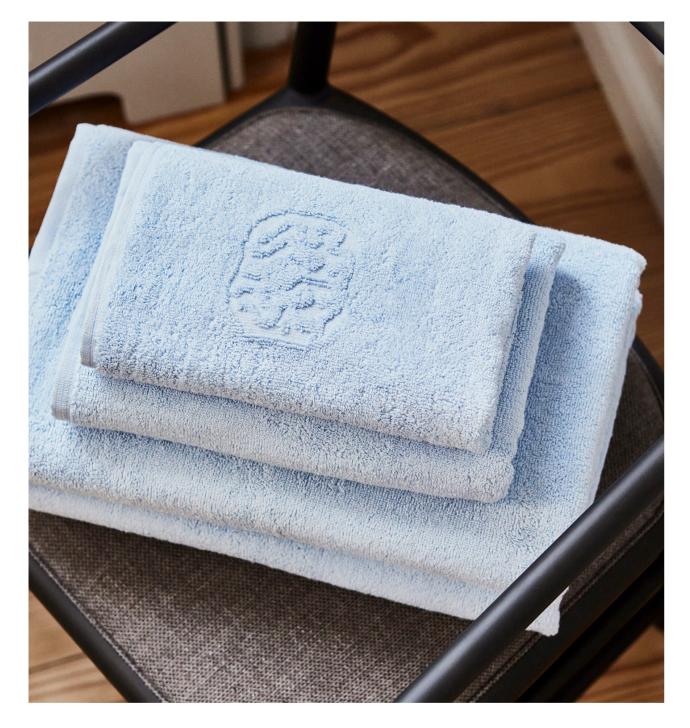

# THE BATHROOM

We have been weaving and refining our terry range for years. The towels are woven from 100% cotton in a simple design that meets the everyday need for functional and comfortable bathroom textiles.

Exclusive white bath towel made from 100% high-quality terry fabric, which ensure well-being for body and soul. The Damask Terry range is created by our own design team, with a focus on functionality, quality and beauty.

DAMASK TERRY Light Blue Available sizes: 40x70 cm, 50x100 cm, 70x140 cm

Exclusive facecloth made from 100% high-quality terry fabric, which ensure well-being for body and soul. The facecloth is characterized by its unique drying capacity. The facecloth is decorated with a woven logo as a seal of approval.