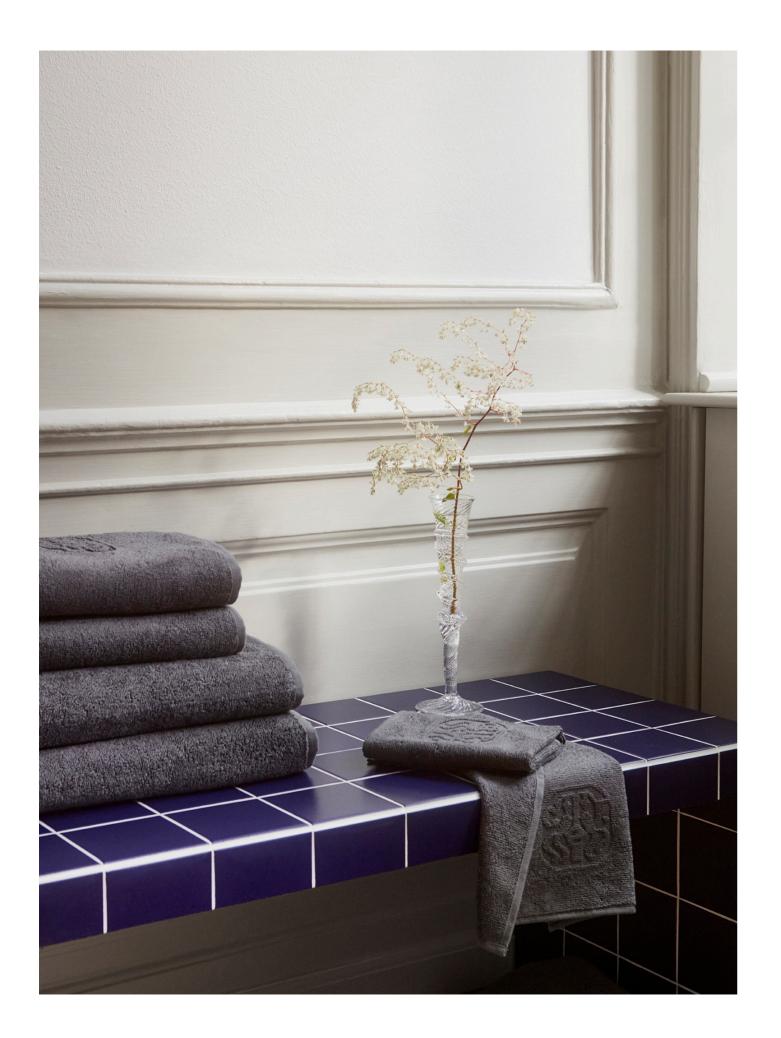

# THE BATHROOM

We have been weaving and refining our terry range for years. The towels are woven from 100% cotton in a simple design that meets the everyday need for functional and comfortable bathroom textiles.

Exclusive white bath towel made from 100% high-quality terry fabric, which ensure well-being for body and soul. The Damask Terry range is created by our own design team, with a focus on functionality, quality and beauty.

DAMASK TERRY Light Grey Available sizes: 40x70 cm, 50x100 cm, 70x140 cm

DAMASK TERRY Mahogany Brown Available sizes: 40x70 cm, 50x100 cm, 70x140 cm

DAMASK TERRY Walnut Available sizes: 40x70 cm, 50x100 cm, 70x140 cm