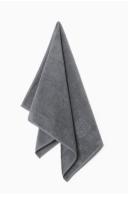

> Material: Woven from 100% double-twisted combed cotton **Design:** Designed by Georg Jensen Damask

DAMASK TERRY Archive Available sizes: 40x70 cm, 50x100 cm, 70x140 cm

DAMASK TERRY Deep navy (Seasonal) Available sizes: 40x70 cm, 50x100 cm, 70x140 cm

DAMASK TERRY Light Grey Available sizes: 40x70 cm, 50x100 cm, 70x140 cm

DAMASK TERRY Mahogany Brown Available sizes: 40x70 cm, 50x100 cm, 70x140 cm

DAMASK TERRY Walnut Available sizes: 40x70 cm, 50x100 cm, 70x140 cm