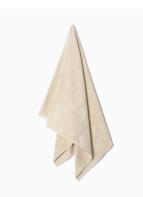

> Material: Woven from 100% double-twisted combed cotton **Design:** Designed by Georg Jensen Damask

DAMASK TERRY Archive Available sizes: 40x70 cm, 50x100 cm, 70x140 cm

DAMASK TERRY Deep navy (Seasonal) Available sizes: 40x70 cm, 50x100 cm, 70x140 cm

DAMASK TERRY Light Grey Available sizes: 40x70 cm, 50x100 cm, 70x140 cm

DAMASK TERRY Mahogany Brown Available sizes: 40x70 cm, 50x100 cm, 70x140 cm

DAMASK TERRY Walnut Available sizes: 40x70 cm, 50x100 cm, 70x140 cm

DAMASK TERRY White Available sizes: 40x70 cm, 50x100 cm, 70x140 cm

DAMASK TERRY Mineral Green Available sizes: 40x70 cm, 50x100 cm, 70x140 cm

DAMASK TERRY Slate Available sizes: 40x70 cm, 50x100 cm, 70x140 cm