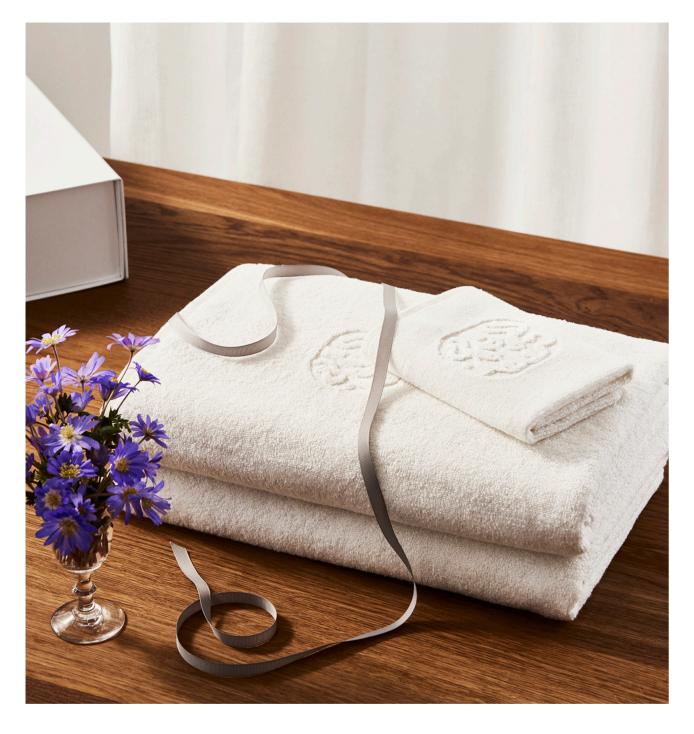

# THE BATHROOM

We have been weaving and refining our terry range for years. The towels are woven from 100% cotton in a simple design that meets the everyday need for functional and comfortable bathroom textiles.

Exclusive white bath towel made from 100% high-quality terry fabric, which ensure well-being for body and soul. The Damask Terry range is created by our own design team, with a focus on functionality, quality and beauty.