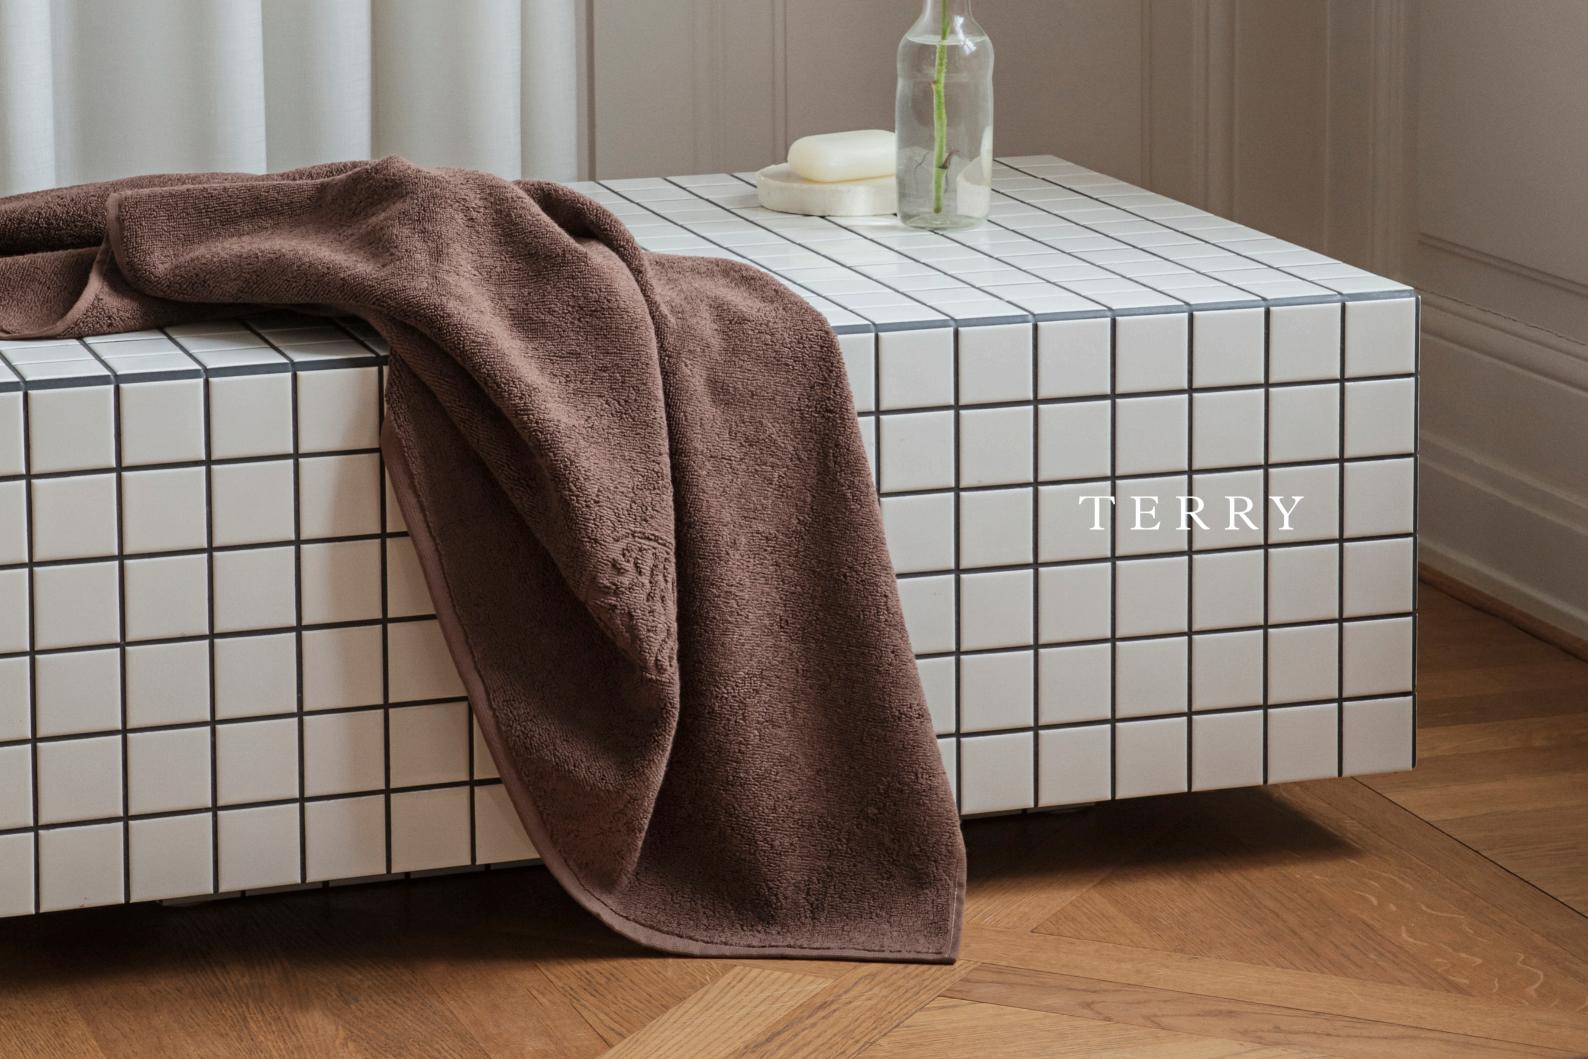

# THE BATHROOM

We have been weaving and refining our terry range for years. The towels are woven from 100% cotton in a simple design that meets the everyday need for functional and comfortable bathroom textiles.

Exclusive white bath towel made from 100% high-quality terry fabric, which ensure well-being for body and soul. The Damask Terry range is created by our own design team, with a focus on functionality, quality and beauty.

DAMASK TERRY Light Grey Available sizes: 40x70 cm, 50x100 cm, 70x140 cm

DAMASK TERRY Mahogany Brown Available sizes: 40x70 cm, 50x100 cm, 70x140 cm

DAMASK TERRY Walnut Available sizes: 40x70 cm, 50x100 cm, 70x140 cm