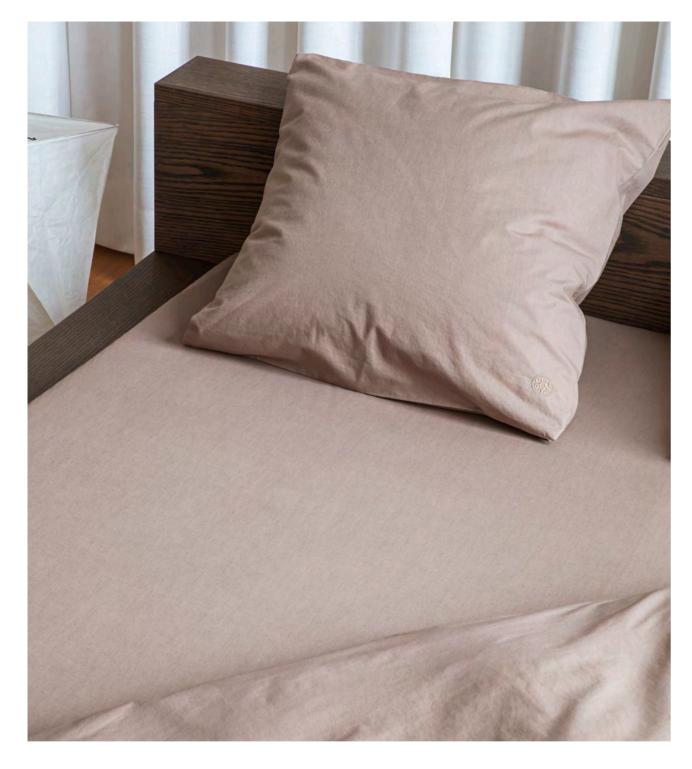

Sheet for single beds woven from 100% organic cotton. The percale weave makes the sheet soft, durable and crisp, and it will retain its beauty wash after wash. The sheet lies nicely on the bed.

**Material:** Woven from 100% organic combed cotton **Design:** Designed by Georg Jensen Damask

PERCALE
Archive
Available sizes: 160x260 cm, 260x260 cm

PERCALE
Walnut
Available sizes: 160x260 cm, 260x260 cm

Light Blue
Available sizes: 160x260 cm, 260x260 cm

**PERCALE**White
Available sizes: 160x260 cm, 260x260 cm