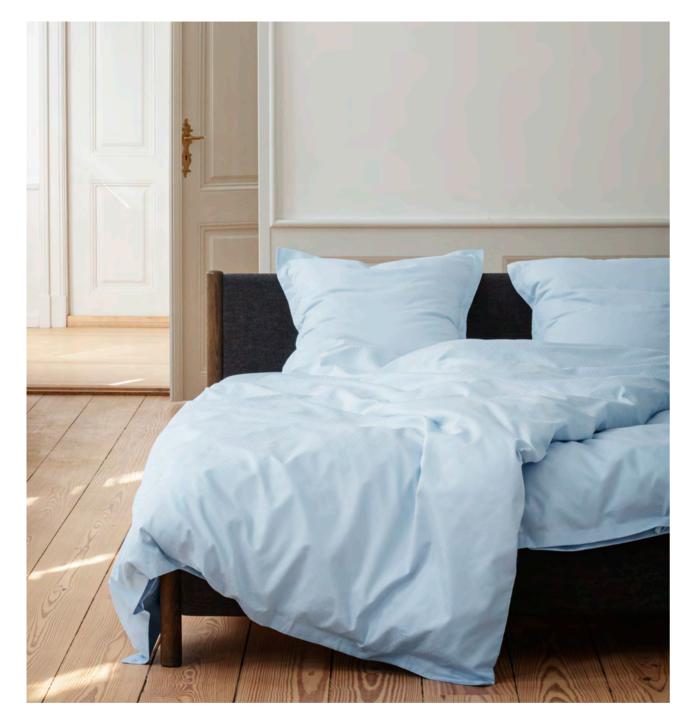

# NORTHERN LIGHT

Classic damask-weave bed linen in a very simple design, where the organic forms of the northern lights have been translated into a refined and timeless pattern.

**Material:** Damask woven from 100% double-twisted combed Egyptian cotton **Design:** Designed by Bent Georg Jensen

### NORTHERN LIGHT

Light Blue
Available sizes duvet cover:
140x200 cm, 140x220 cm, 150x210 cm, 155x220 cm,
200x200 cm, 200x220 cm, 240x220 cm

Available sizes pillow case: 40x80 cm, 50x60 cm, 50x70 cm, 60x63 cm, 80x80 cm