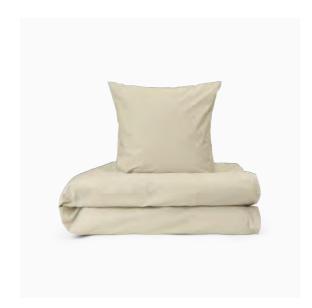

Classic damask-weave bed linen with a facet pattern in simple geometric shapes, which adds a sense of calm to the bedroom. Damask-weave bed linen has a smooth surface that feels lovely and soft against the skin.

**Material:** Damask woven from 100% double-twisted combed Egyptian cotton **Design:** Designed by Jette Nevers

**FACET** Archive

**FACET**Mineral Green

**FACET** Quartz

**FACET** White