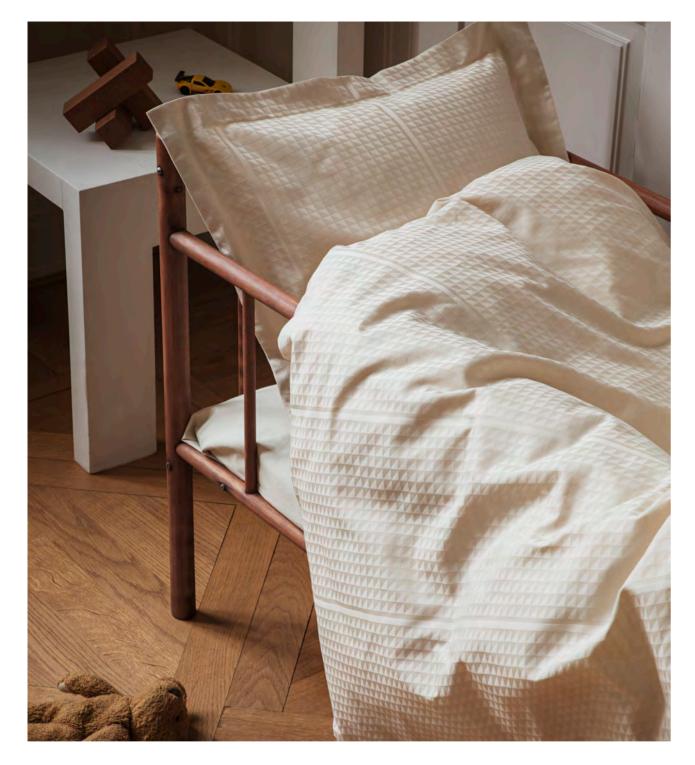

# PERCALE

Percale is woven from 100% organic cotton and has a simple design with a discreetly embroidered logo as a lovely finishing detail. The percale weave makes the bed linen durable, breathable and soft.

**Material:** Woven from 100% organic combed cotton **Design:** Designed by Georg Jensen Damask.

**PERCALE** Walnut

**PERCALE**Light Blue

37

**PERCALE**White