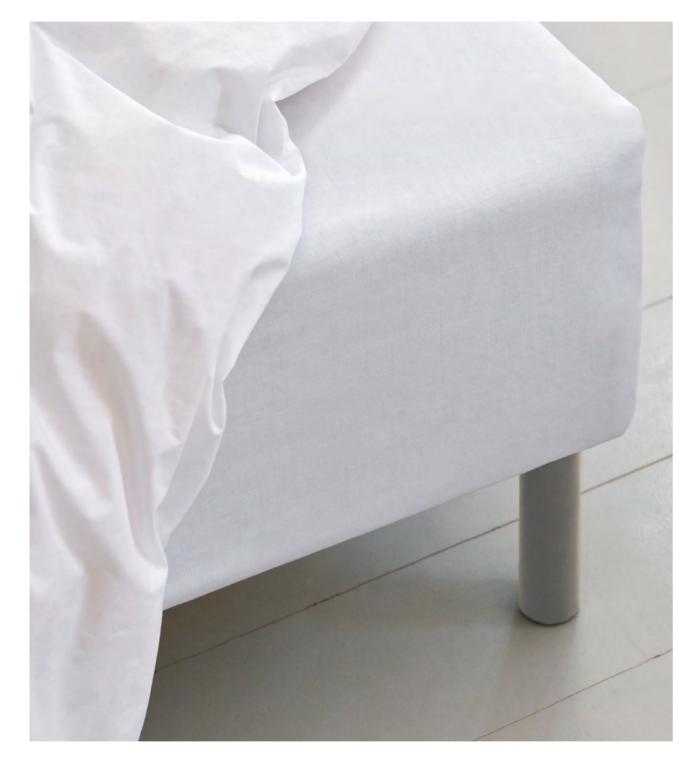

# FITTED SHEETS

This sheet offers comfortable everyday luxury to aid a good night's sleep.

This is a fitted sheet with elasticated corners and always lies neatly and smoothly on the box mattress.

**Material:** Woven from 100% long-fibre cotton **Design:** Designed by Georg Jensen Damask

SHEET
Archive
Available sizes: 160x260 cm, 260x260 cm

SHEET
Platinium
Available sizes: 160x260 cm, 260x260 cm

Light Blue
Available sizes: 160x260 cm, 260x260 cm

SHEET
White
Available sizes: 160x260 cm, 260x260 cm, 200x260