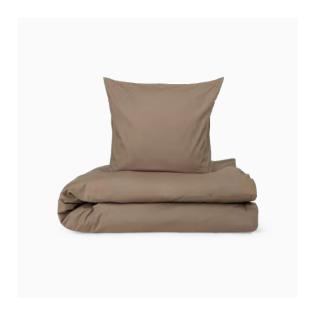

Percale is woven from 100% organic cotton. The design is beautifully simple with a discreet embroidered logo as the only detail. Soft and crisp, Percale bed linen helps to promote a good night's sleep.

**Material:** Woven from 100% organic combed cotton **Design:** Designed by Georg Jensen Damask

**PERCALE**Archive

**PERCALE**White

**PERCALE**Light Blue

**PERCALE** Walnut