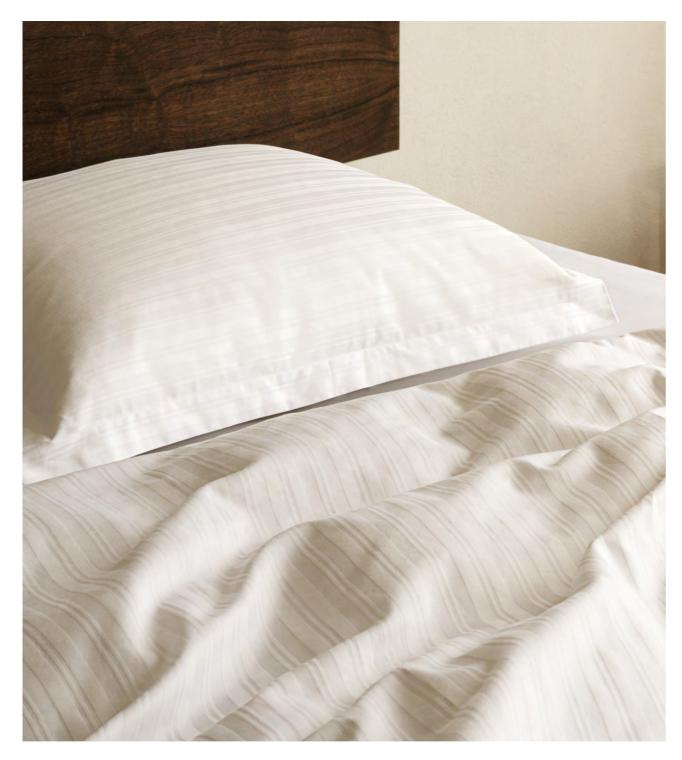

Percale is woven from 100% organic cotton. The design is beautifully simple with a discreet embroidered logo as the only detail. Soft and crisp, Percale bed linen helps to promote a good night's sleep.

**Material:** Woven from 100% organic combed cotton **Design:** Designed by Georg Jensen Damask

**PERCALE**Archive

**PERCALE**White

**PERCALE**Light Blue

**PERCALE** Walnut