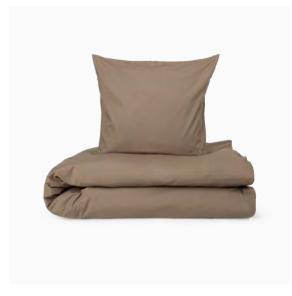

# ORIGINAL STRIPE

Original Stripe bed linen for a double duvet is woven in a striped pattern inspired by a classic design that goes far back in our archives. It is timeless and has a simple style.

**Material:** Damask woven from 100% double-twisted combed Egyptian cotton **Design:** Designed by Georg Jensen Damask

### ORIGINAL STRIPE

Light Grey
Available sizes duvet cover:
140x200 cm, 140x220 cm, 150x210 cm
155x220 cm, 200x200 cm, 200x220 cm,
240x220 cm

Available sizes pillow case: 40x80 cm, 50x60 cm, 50x70 cm, 60x63 cm 80x80 cm