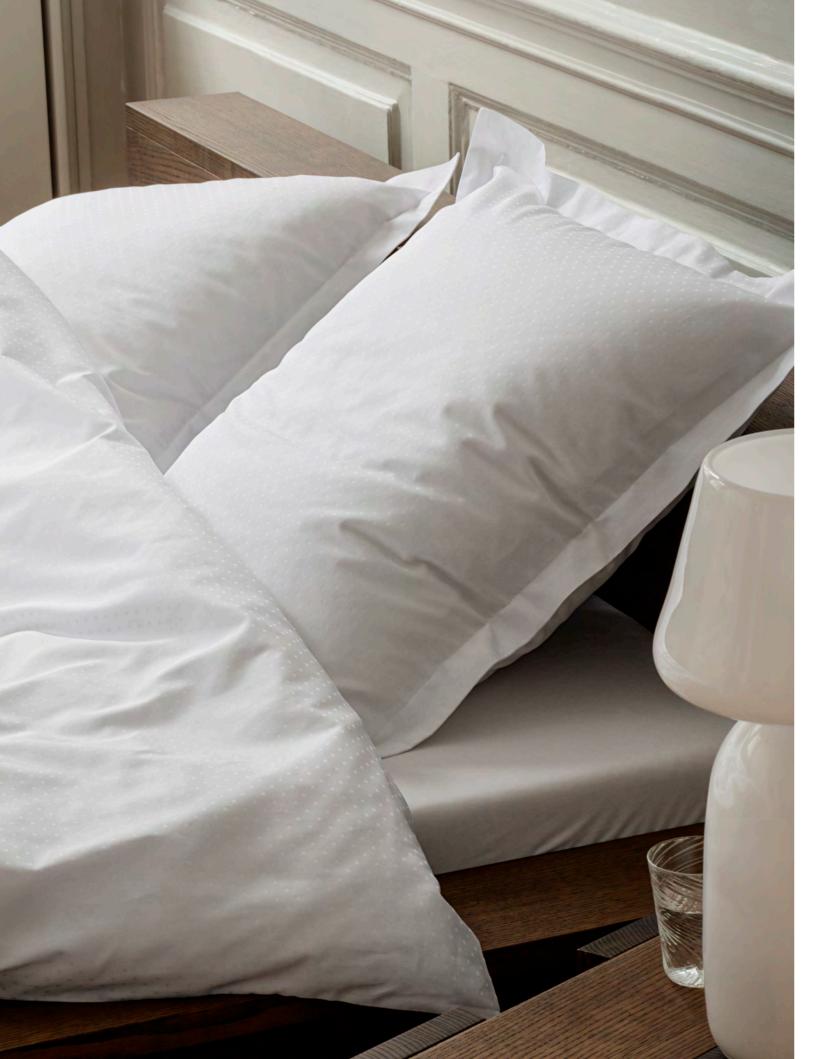

Percale is woven from 100% organic cotton. The design is beautifully simple with a discreet embroidered logo as the only detail. Soft and crisp, Percale bed linen helps to promote a good night's sleep.

**Material:** Woven from 100% organic combed cotton **Design:** Designed by Georg Jensen Damask

**PERCALE**Archive

**PERCALE**White

**PERCALE**Light Blue

**PERCALE** Walnut