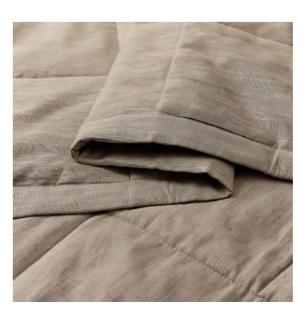

# ORIGINAL QUILT

Original Quilt is a classic bedspread in 100% cotton with a good weight and feel to it. The bedspread is quilted and has a clean and stylish look. Drape this soft bedspread over your bed, or use it as a throw blanket

**Material:** 100% cotton/Lightly padded with 100% polyester filling **Design:** Designed by Georg Jensen Damask

ORIGINAL QUILT

Archive

Available sizes: 160x260 cm, 260x260 cm

ORIGINAL QUILT

Light Grey

Available sizes: 160x260 cm, 260x260 cm