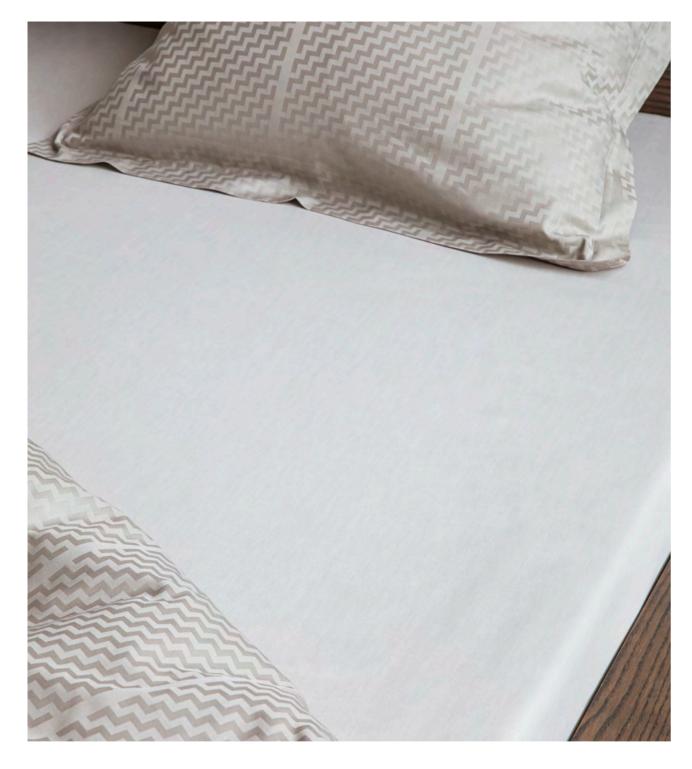

# FITTED SHEETS

This sheet offers comfortable everyday luxury to aid a good night's sleep.

This is a fitted sheet with elasticated corners and always lies neatly and smoothly on the box mattress.

**Material:** Woven from 100% long-fibre cotton **Design:** Designed by Georg Jensen Damask

This is an exclusive platinum-coloured sheet for double beds. Produced in 100% canvas woven cotton. This sheet is soft and comfortable everyday luxury for aiding a good night's sleep. The sheet looks elegant in the bedroom, as it always lies nicely on the bed.