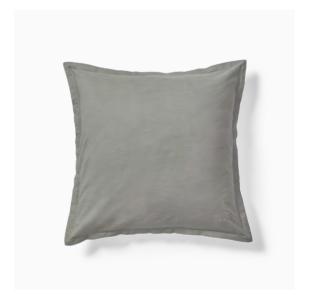

# ORIGINAL CUSHION

Cushion cover in 100% cotton with a simple design that will match the bed as well as the sofa. The cushion cover is available in two sizes and in different colours that look great together or on their own.

ORIGINAL CUSHION

Light Grey

Available sizes: 50x50 cm, 40x60 cm

**ORIGINAL CUSHION** 

Walnut

Available sizes: 50x50 cm, 40x60 cm