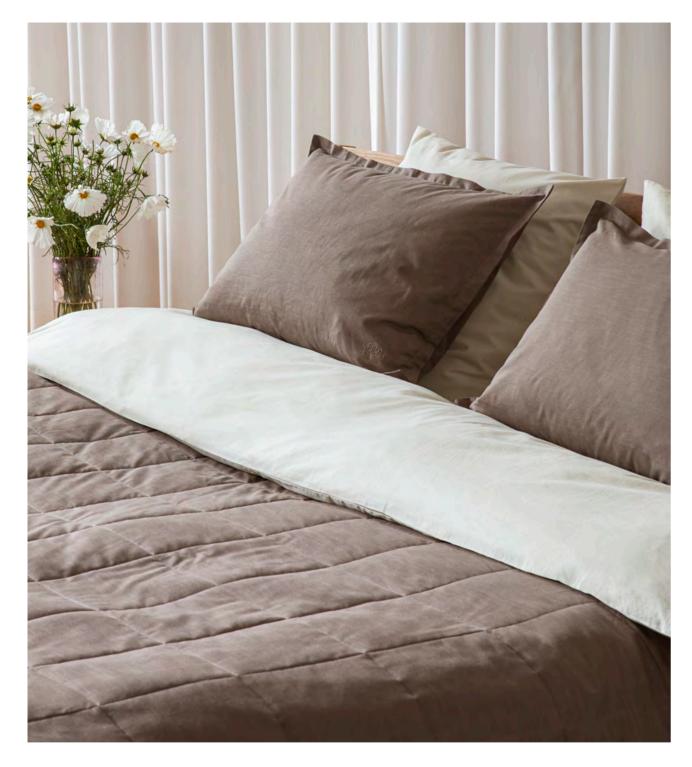

# ORIGINAL QUILT

Original Quilt is a classic bedspread in 100% cotton with a good weight and feel to it. The bedspread is quilted and has a clean and stylish look. Drape this soft bedspread over your bed, or use it as a throw blanket

**Material:** 100% cotton/Lightly padded with 100% polyester filling **Design:** Designed by Georg Jensen Damask

ORIGINAL QUILT

Archive

Available sizes: 160x260 cm, 260x260 cm

ORIGINAL QUILT

Light Grey

Available sizes: 160x260 cm, 260x260 cm