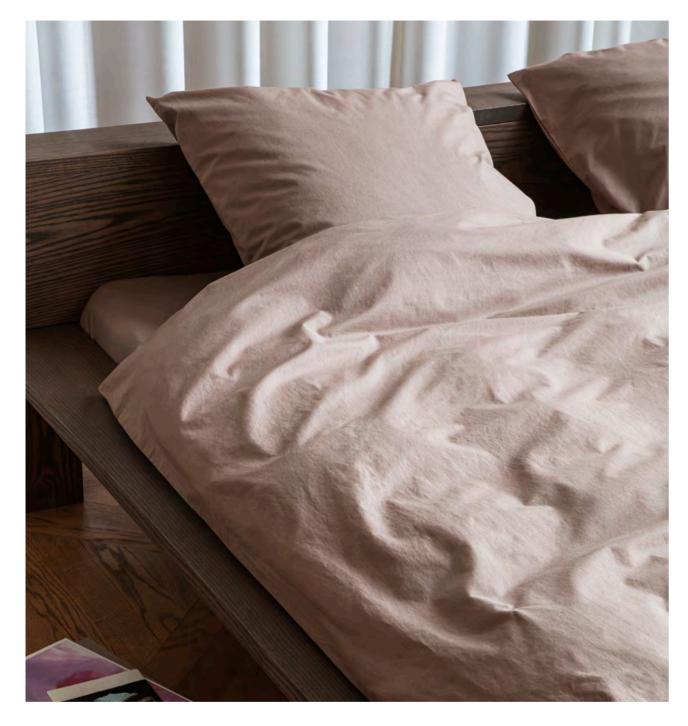

Percale is woven from 100% organic cotton. The design is beautifully simple with a discreet embroidered logo as the only detail. Soft and crisp, Percale bed linen helps to promote a good night's sleep.

**Material:** Woven from 100% organic combed cotton **Design:** Designed by Georg Jensen Damask

**PERCALE**Archive

**PERCALE**White

**PERCALE**Light Blue

**PERCALE** Walnut