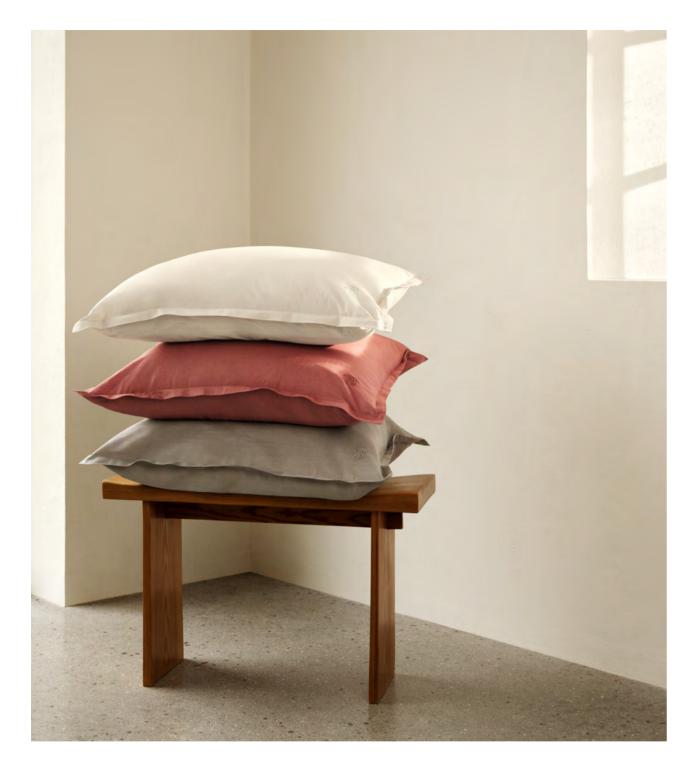

# ORIGINAL CUSHION

Cushion cover in 100% cotton with a simple design that will match the bed as well as the sofa. The cushion cover is available in two sizes and in different colours that look great together or on their own.

**Material:** Woven from 100% cotton **Design:** Designed by Georg Jensen Damask

ORIGINAL CUSHION
Archive

Available sizes: 50x50 cm, 40x60 cm

ORIGINAL CUSHION

Juniper Red

Available sizes: 50x50 cm, 40x60 cm

ORIGINAL CUSHION

Light Grey

Available sizes: 50x50 cm, 40x60 cm

**ORIGINAL CUSHION** 

Walnut

Available sizes: 50x50 cm, 40x60 cm