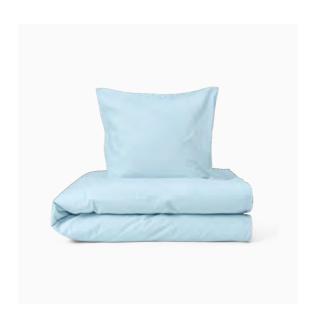

# NORTHERN LIGHT

Classic damask-weave bed linen in a very simple design, where the organic forms of the northern lights have been translated into a refined and timeless pattern.

**Material:** Damask woven from 100% double-twisted combed Egyptian cotton **Design:** Designed by Bent Georg Jensen

### NORTHERN LIGHT

Light Blue
Available sizes duvet cover:
140x200 cm, 140x220 cm, 150x210 cm, 155x220 cm,
200x200 cm, 200x220 cm, 240x220 cm

Available sizes pillow case: 40x80 cm, 50x60 cm, 50x70 cm, 60x63 cm, 80x80 cm