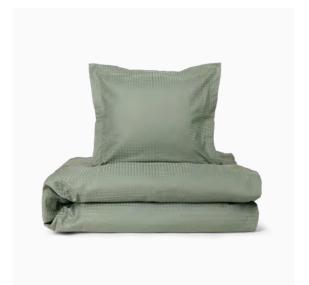

Classic damask-weave bed linen with a facet pattern in simple geometric shapes, which adds a sense of calm to the bedroom. Damask-weave bed linen has a smooth surface that feels lovely and soft against the skin.

**Material:** Damask woven from 100% double-twisted combed Egyptian cotton **Design:** Designed by Jette Nevers

**FACET** Archive

**FACET**Mineral Green

**FACET** Quartz

**FACET** White