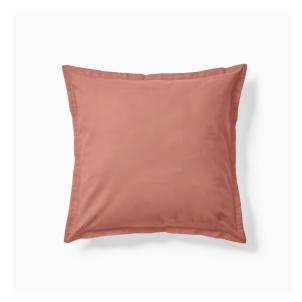

# ORIGINAL CUSHION

Cushion cover in 100% cotton with a simple design that will match the bed as well as the sofa. The cushion cover is available in two sizes and in different colours that look great together or on their own.

**Material:** Woven from 100% cotton **Design:** Designed by Georg Jensen Damask

ORIGINAL CUSHION
Archive

Available sizes: 50x50 cm, 40x60 cm

ORIGINAL CUSHION

Juniper Red

Available sizes: 50x50 cm, 40x60 cm