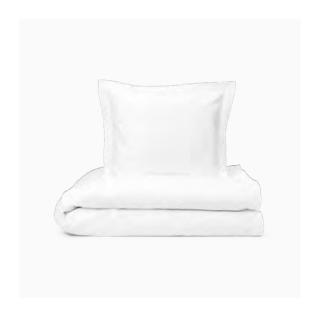

Percale is woven from 100% organic cotton. The design is beautifully simple with a discreet embroidered logo as the only detail. Soft and crisp, Percale bed linen helps to promote a good night's sleep.

**Material:** Woven from 100% organic combed cotton **Design:** Designed by Georg Jensen Damask

**PERCALE**Archive

**PERCALE**White

**PERCALE**Light Blue

**PERCALE** Walnut