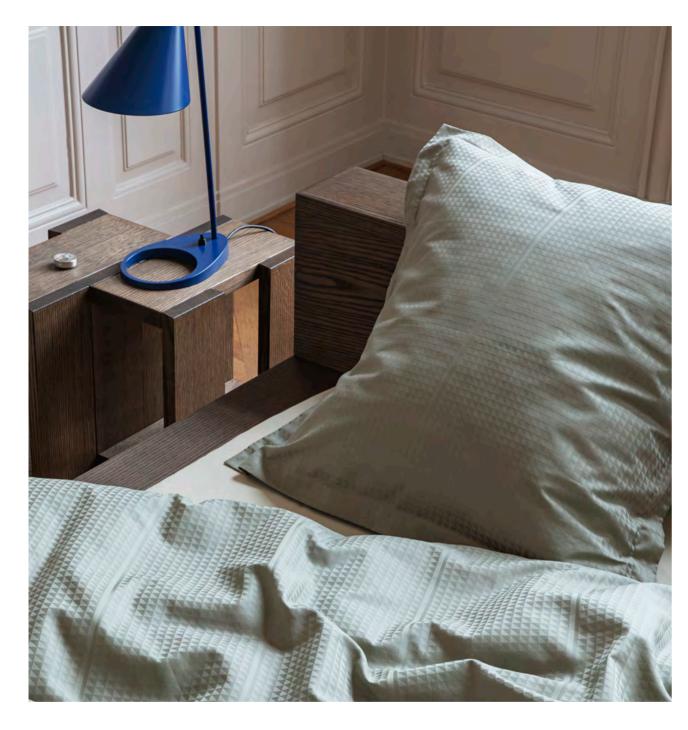

Classic damask-weave bed linen with a facet pattern in simple geometric shapes, which adds a sense of calm to the bedroom. Damask-weave bed linen has a smooth surface that feels lovely and soft against the skin.

**Material:** Damask woven from 100% double-twisted combed Egyptian cotton **Design:** Designed by Jette Nevers

**FACET** Archive

**FACET**Mineral Green

**FACET** Quartz

**FACET** White