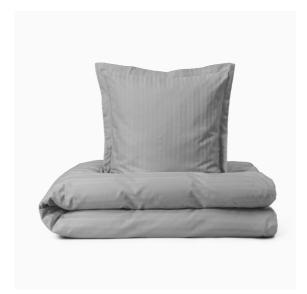

# ORIGINAL STRIPE

Original Stripe bed linen for a double duvet is woven in a striped pattern inspired by a classic design that goes far back in our archives. It is timeless and has a simple style.

**Material:** Damask woven from 100% double-twisted combed Egyptian cotton **Design:** Designed by Georg Jensen Damask

### ORIGINAL STRIPE

Light Grey
Available sizes duvet cover:
140x200 cm, 140x220 cm, 150x210 cm
155x220 cm, 200x200 cm, 200x220 cm,
240x220 cm

Available sizes pillow case: 40x80 cm, 50x60 cm, 50x70 cm, 60x63 cm 80x80 cm