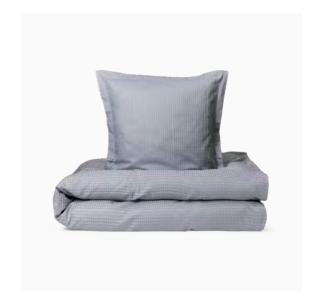

# ORIGINAL STRIPE

Original Stripe bed linen for a double duvet is woven in a striped pattern inspired by a classic design that goes far back in our archives. It is timeless and has a simple style.

**Material:** Damask woven from 100% double-twisted combed Egyptian cotton **Design:** Designed by Georg Jensen Damask

### ORIGINAL STRIPE

Light Grey
Available sizes duvet cover:
140x200 cm, 140x220 cm, 150x210 cm
155x220 cm, 200x200 cm, 200x220 cm,
240x220 cm

Available sizes pillow case: 40x80 cm, 50x60 cm, 50x70 cm, 60x63 cm 80x80 cm