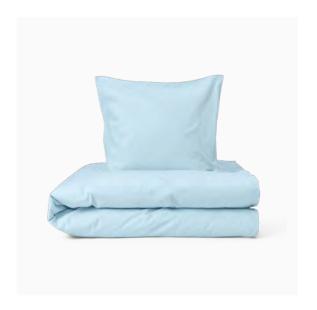

# NORTHERN LIGHT

Classic damask-weave bed linen in a very simple design, where the organic forms of the northern lights have been translated into a refined and timeless pattern.

**Material:** Damask woven from 100% double-twisted combed Egyptian cotton **Design:** Designed by Bent Georg Jensen

### NORTHERN LIGHT

Light Blue
Available sizes duvet cover:
140x200 cm, 140x220 cm, 150x210 cm, 155x220 cm,
200x200 cm, 200x220 cm, 240x220 cm

Available sizes pillow case: 40x80 cm, 50x60 cm, 50x70 cm, 60x63 cm, 80x80 cm