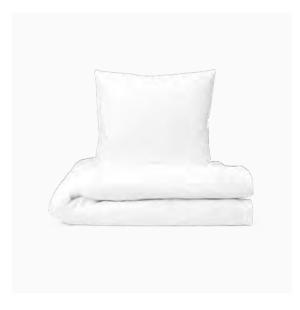

### NORTHERN LIGHT

White

Available sizes duvet cover: 140x200 cm, 140x220 cm, 150x210 cm, 155x220 cm, 200x200 cm, 200x220 cm, 240x220 cm

Available sizes pillow case: 40x80 cm, 50x60 cm, 50x70 cm, 60x63 cm, 80x80 cm

### ORIGINAL STRIPE

White

Available sizes duvet cover: 140x200 cm, 140x220 cm, 150x210 cm 155x220 cm, 200x200 cm, 200x220 cm, 240x220 cm

Available sizes pillow case: 40x80 cm, 50x60 cm, 50x70 cm, 60x63 cm 80x80 cm