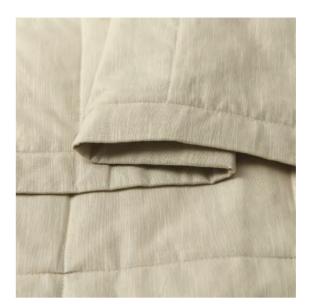

# ORIGINAL QUILT

Original Quilt is a classic bedspread in 100% cotton with a good weight and feel to it. The bedspread is quilted and has a clean and stylish look. Drape this soft bedspread over your bed, or use it as a throw blanket

**Material:** 100% cotton/Lightly padded with 100% polyester filling **Design:** Designed by Georg Jensen Damask

ORIGINAL QUILT

Archive

Available sizes: 160x260 cm, 260x260 cm

ORIGINAL QUILT

Light Grey

Available sizes: 160x260 cm, 260x260 cm