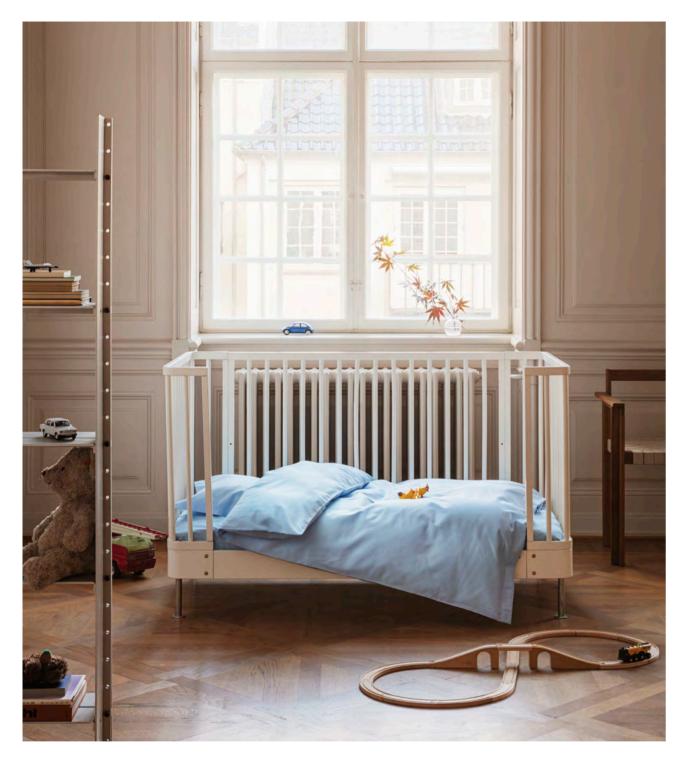

# NORTHERN LIGHT

Northern Light is damask-weave baby and junior bed linen in 100% Egyptian cotton. A beautifully simple design, where the organic shapes of the northern lights are translated into a refined and timeless pattern.

**Material:** Damask woven from 100% double-twisted combed Egyptian cotton **Design:** Designed by Bent Georg Jensen

### NORTHERN LIGHT

Light Blue Available sizes duvet cover: 70x100 cm, 100x140 cm

Available sizes pillow case: 40x45