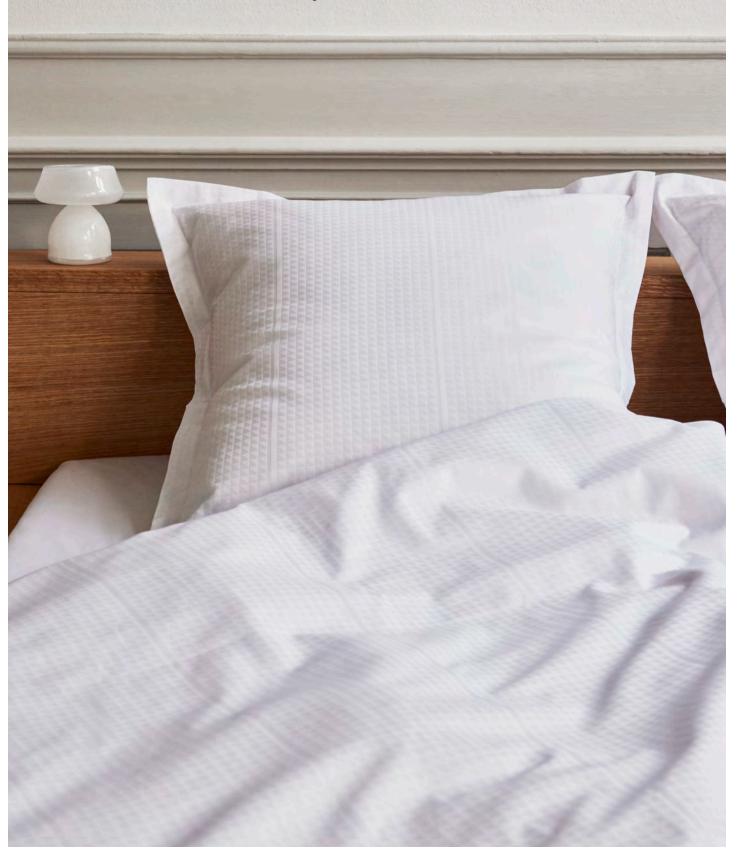

Classic damask-weave bed linen with a facet pattern in simple geometric shapes, which adds a sense of calm to the bedroom. Damask-weave bed linen has a smooth surface that feels lovely and soft against the skin.

**Material:** Damask woven from 100% double-twisted combed Egyptian cotton **Design:** Designed by Jette Nevers

**FACET** Archive

**FACET**Mineral Green

**FACET** Quartz

**FACET** White