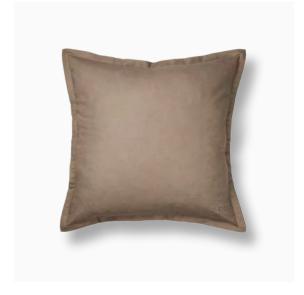

# ORIGINAL CUSHION

Cushion cover in 100% cotton with a simple design that will match the bed as well as the sofa. The cushion cover is available in two sizes and in different colours that look great together or on their own.

ORIGINAL CUSHION

Light Grey

Available sizes: 50x50 cm, 40x60 cm

**ORIGINAL CUSHION** 

Walnut

Available sizes: 50x50 cm, 40x60 cm