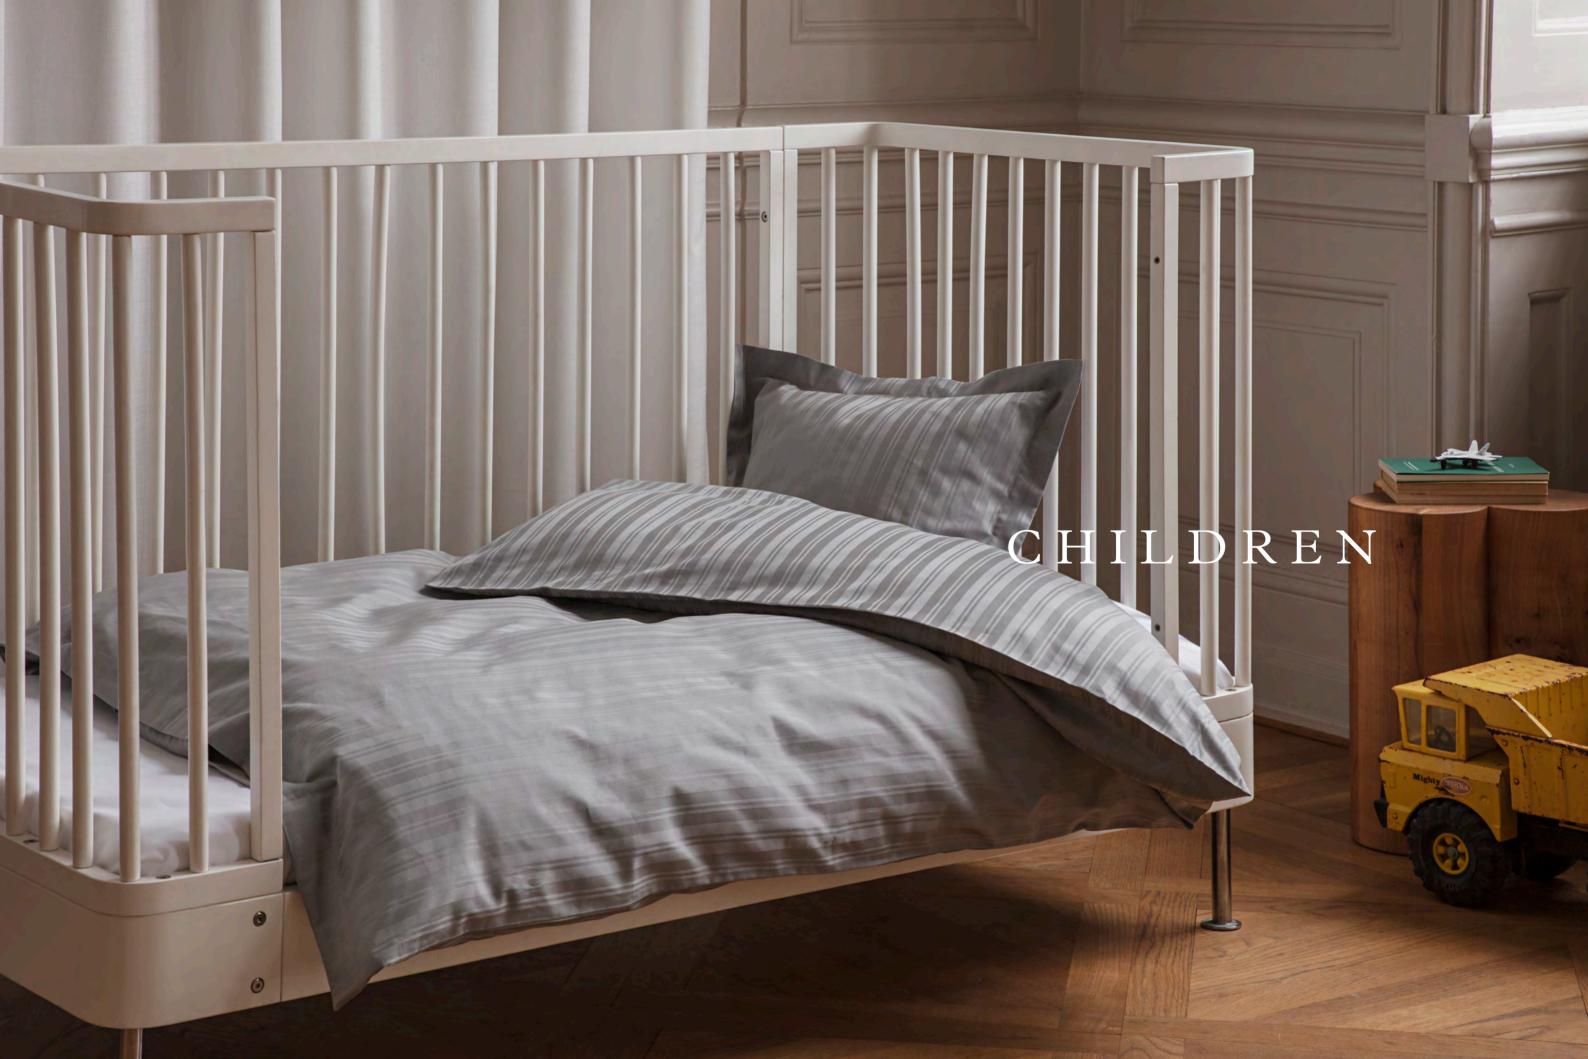

# FACET

Facet is damask-woven baby and junior bedding in 100% cotton of the best quality. The simple geometric shapes and evenness of the pattern create a sense of calm in your decor, and the Egyptian cotton is soft and comfortable against your child's skin.

**Material:** Damask woven from 100% double-twisted combed Egyptian cotton **Design:** Designed by Jette Nevers.