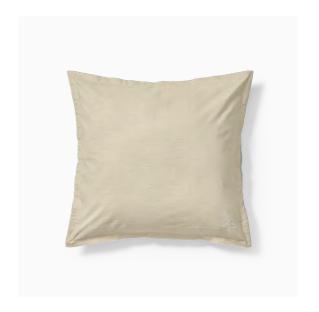

# ORIGINAL CUSHION

Cushion cover in 100% cotton with a simple design that will match the bed as well as the sofa. The cushion cover is available in two sizes and in different colours that look great together or on their own.

**Material:** Woven from 100% cotton **Design:** Designed by Georg Jensen Damask

ORIGINAL CUSHION
Archive

Available sizes: 50x50 cm, 40x60 cm

ORIGINAL CUSHION

Juniper Red

Available sizes: 50x50 cm, 40x60 cm

ORIGINAL CUSHION

Light Grey

Available sizes: 50x50 cm, 40x60 cm

**ORIGINAL CUSHION** 

Walnut

Available sizes: 50x50 cm, 40x60 cm