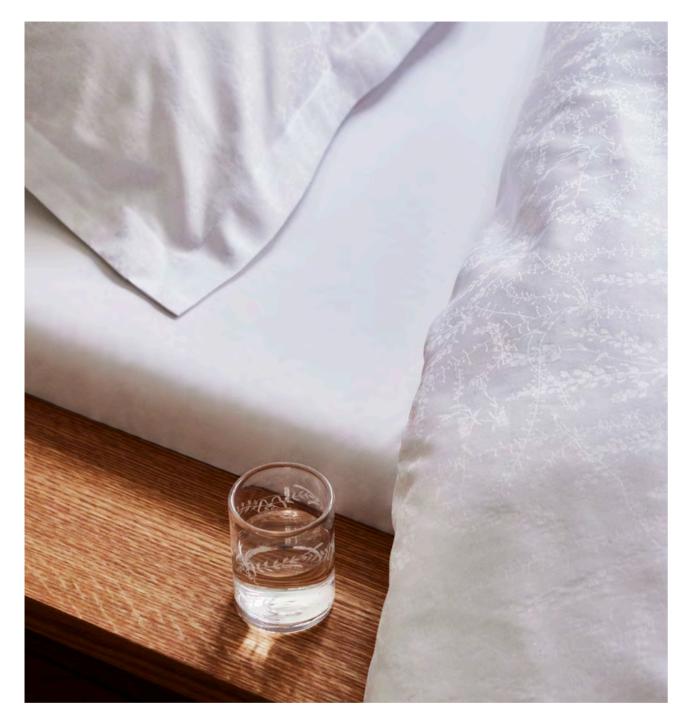

We are proud to be Purveyor to Her Majesty The Queen of Denmark...

 $\dots$  and to you.

Beautiful design in a harmonious and subdued colour scale provides calm for both the eyes and mind, and supports good and restorative sleep. Our collection for the bedroom includes damask and percale bedding and sheets in a sublime quality for both children and adults.

Percale is woven from 100% organic cotton. The design is beautifully simple with a discreet embroidered logo as the only detail. Soft and crisp, Percale bed linen helps to promote a good night's sleep.