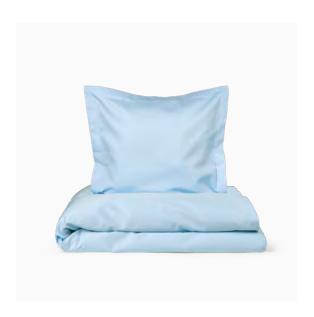

# NORTHERN LIGHT

Northern Light is damask-weave baby and junior bed linen in 100% Egyptian cotton. A beautifully simple design, where the organic shapes of the northern lights are translated into a refined and timeless pattern.

**Material:** Damask woven from 100% double-twisted combed Egyptian cotton **Design:** Designed by Bent Georg Jensen

### NORTHERN LIGHT

Light Blue Available sizes duvet cover: 70x100 cm, 100x140 cm

Available sizes pillow case: 40x45