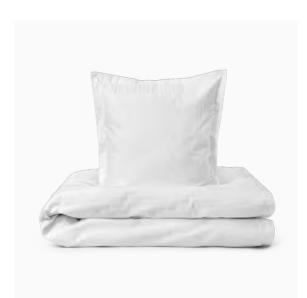

Percale is woven from 100% organic cotton. The design is beautifully simple with a discreet embroidered logo as the only detail. Soft and crisp, Percale bed linen helps to promote a good night's sleep.

**Material:** Woven from 100% organic combed cotton **Design:** Designed by Georg Jensen Damask

**PERCALE**Archive

**PERCALE**White

**PERCALE**Light Blue

**PERCALE** Walnut