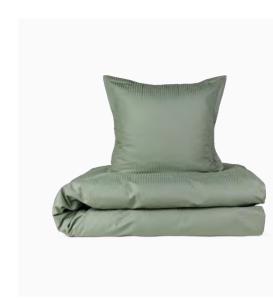

Classic damask-weave bed linen with a facet pattern in simple geometric shapes, which adds a sense of calm to the bedroom. Damask-weave bed linen has a smooth surface that feels lovely and soft against the skin.

**Material:** Damask woven from 100% double-twisted combed Egyptian cotton **Design:** Designed by Jette Nevers

**FACET** Archive

**FACET**Mineral Green

**FACET** Quartz

**FACET** White