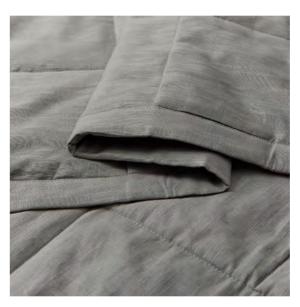

# ORIGINAL QUILT

Original Quilt is a classic bedspread in 100% cotton with a good weight and feel to it. The bedspread is quilted and has a clean and stylish look. Drape this soft bedspread over your bed, or use it as a throw blanket

**Material:** 100% cotton/Lightly padded with 100% polyester filling **Design:** Designed by Georg Jensen Damask

ORIGINAL QUILT

Archive

Available sizes: 160x260 cm, 260x260 cm

ORIGINAL QUILT

Light Grey

Available sizes: 160x260 cm, 260x260 cm