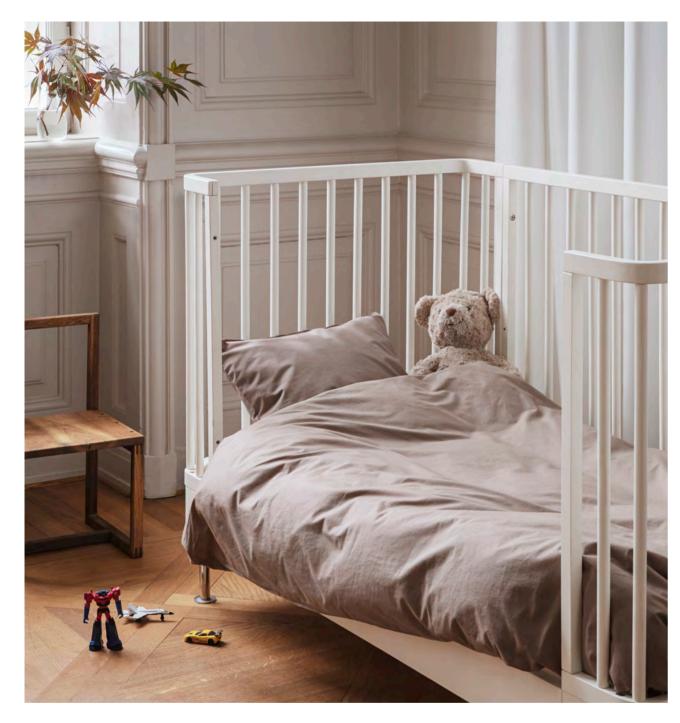

# FACET

Facet is damask-woven baby and junior bedding in 100% cotton of the best quality. The simple geometric shapes and evenness of the pattern create a sense of calm in your decor, and the Egyptian cotton is soft and comfortable against your child's skin.

**Material:** Damask woven from 100% double-twisted combed Egyptian cotton **Design:** Designed by Jette Nevers.