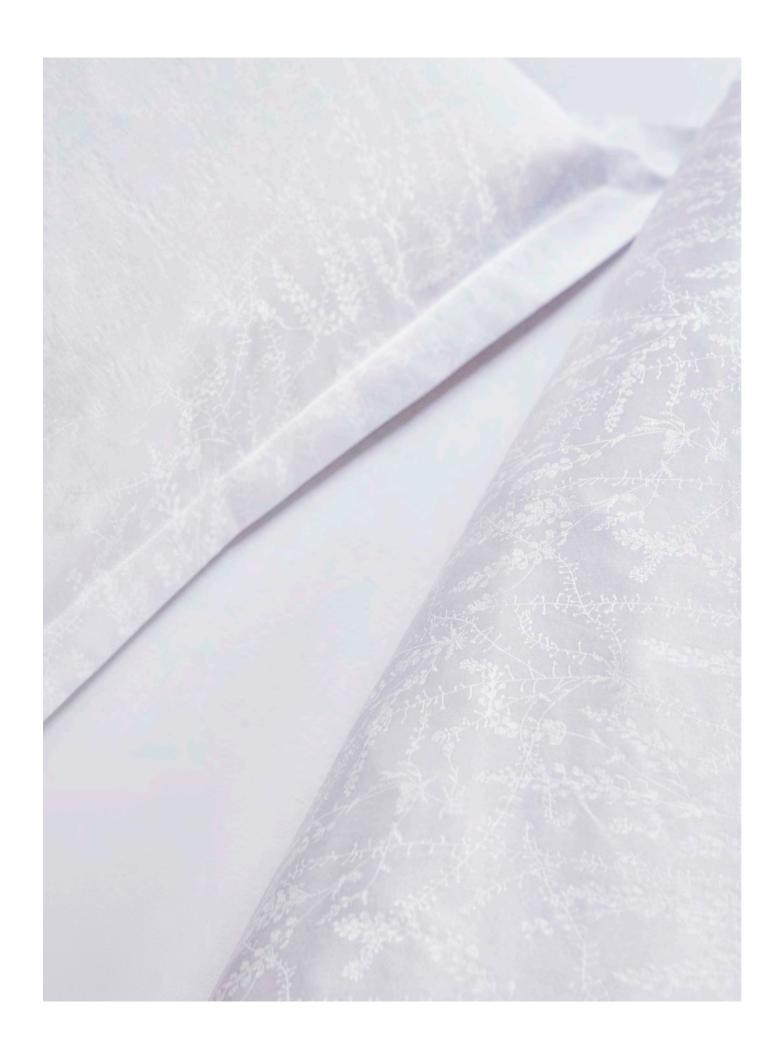

# HYRDETASKE

Hyrdetaske is inspired by nature's wild fauna and the many organic forms it offers. The name HYRDETASKE refers to a wild green that is commonly found in Danish nature. The tall and slender plant has small white flowers that cluster elegantly at the end of the stem.

**Material:** Damask woven from 100% double-twisted combed Egyptian cotton **Design:** Designed by Arne Jacobsen

### HYRDETASKE

White

Available sizes duvet cover: 140x200 cm, 140x220 cm, 150x210 cm 155x220 cm, 200x200 cm, 200x220 cm 240x220 cm

Available sizes pillow case: 40x80 cm, 50x60 cm, 50x70 cm, 60x63 cm 80x80 cm