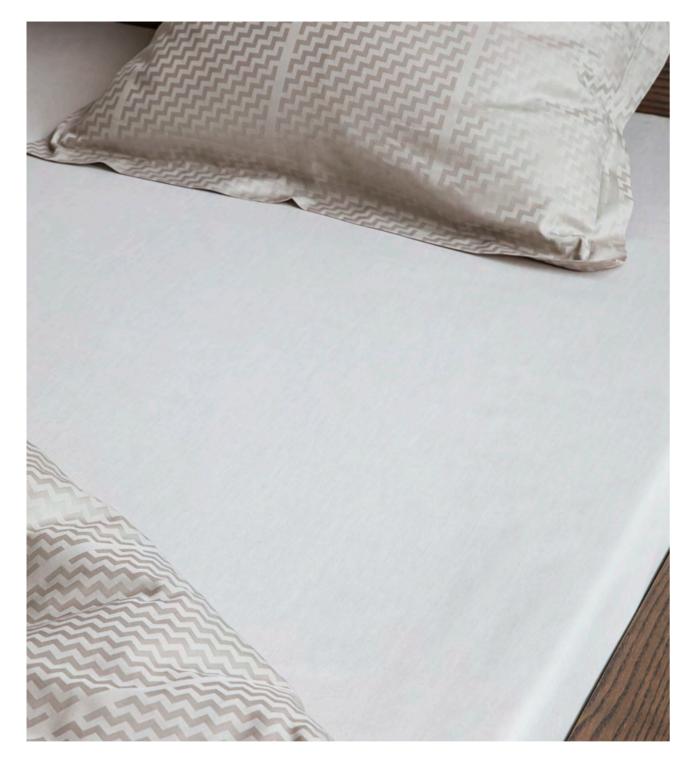

# FITTED SHEETS

This sheet offers comfortable everyday luxury to aid a good night's sleep.

This is a fitted sheet with elasticated corners and always lies neatly and smoothly on the box mattress.

**Material:** Woven from 100% long-fibre cotton **Design:** Designed by Georg Jensen Damask

This is an exclusive platinum-coloured sheet for double beds. Produced in 100% canvas woven cotton. This sheet is soft and comfortable everyday luxury for aiding a good night's sleep. The sheet looks elegant in the bedroom, as it always lies nicely on the bed.