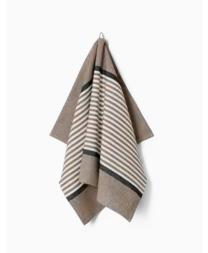

This is a classic tea towel with harmonic stripes as its bearing design element. Woven from a strong linen and cotton combination providing optimal drying capacity.

**Material:** Woven from 50% cotton and 50% linen **Design:** Designed by Bent Georg Jensen

ABILD TEATOWEL
Archive
Available sizes: 50x80 cm

**ABILD TEATOWEL**Walnut
Available sizes: 50x80 cm

**ABILD TEATOWEL**Flint
Available sizes: 50x80 cm

**ABILD TEATOWEL**Deep Blue
Available sizes: 50x80 cm