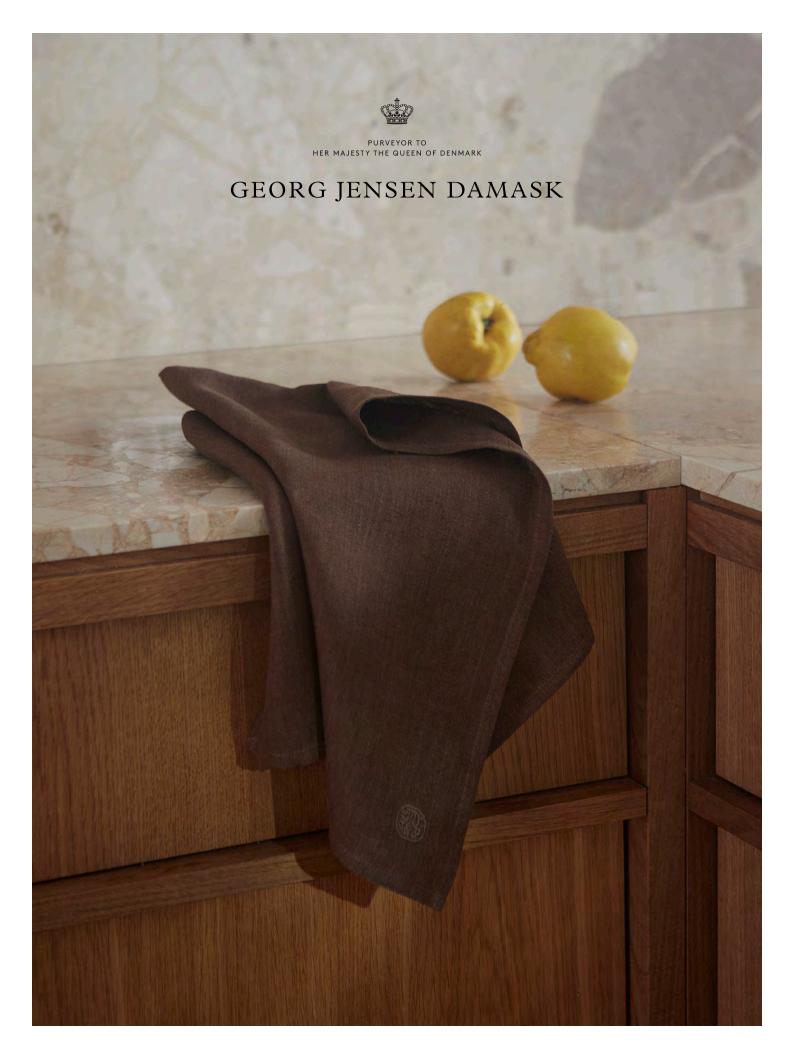

### SOFT SCANDINAVIAN LIVING THROUGH CENTURIES

Georg Jensen Damask offers classic collections of celebrated textiles for the home: bed linen, towels and tea towels, tablecloths, napkins and sleepwear you will want to own forever.

Beautiful and purposeful, each piece is woven from the finest materials and with the ambition to make everyday life a little more sensuous.

We have been weaving quality textiles for centuries.

Our exclusive products celebrate natural softness, while our renowned quality has been shaped by specialist craftsmanship techniques passed through generations. The collection includes iconic pieces by some of Scandinavia's most talented designers—from Arne Jacobsen to Cecilie Manz. A Georg Jensen Damask design is a wonderful gift for anyone and any occasion.

#### PLAIN

Plain is an essential and elegant tea towel woven from 100% linen. It features a discreet embroidered logo and two sewn-on hanging loops. The tea towel boasts a light and Nordic look.

> Material: Satin-weaved in 100% linen **Design:** Designed by Georg Jensen Damask