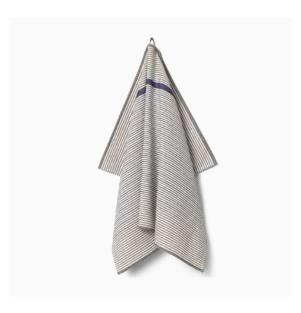

This is a classic tea towel with harmonic stripes as its bearing design element. Woven from a strong linen and cotton combination providing optimal drying capacity.

**Material:** Woven from 50% cotton and 50% linen **Design:** Designed by Bent Georg Jensen

ABILD TEATOWEL
Archive
Available sizes: 50x80 cm

**ABILD TEATOWEL**Walnut
Available sizes: 50x80 cm

**ABILD TEATOWEL**Flint
Available sizes: 50x80 cm

**ABILD TEATOWEL**Deep Blue
Available sizes: 50x80 cm