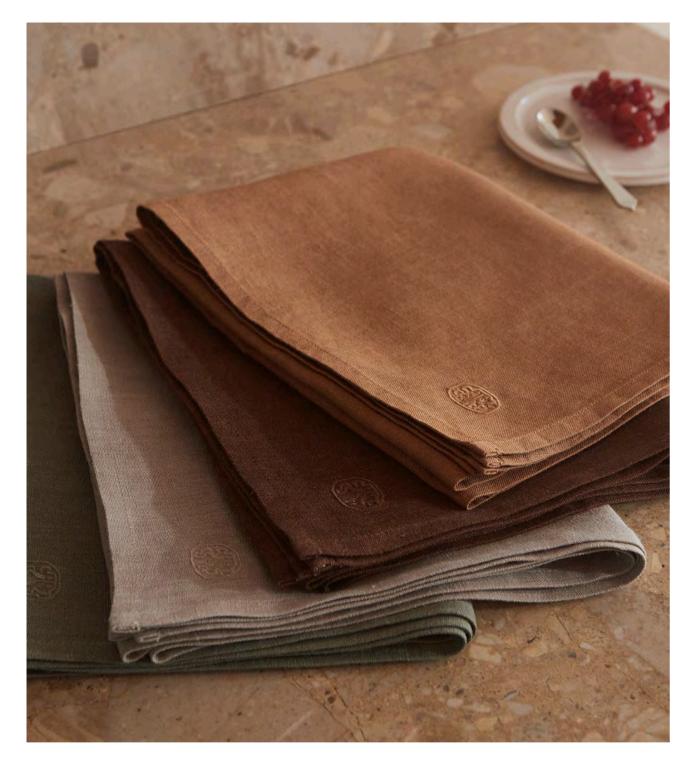

#### ORIGINAL APRON

The classic apron is woven from a cotton and linen blend. The apron fastens with an adjustable strap around the neck and a tie at the waist. It has a small embroidered logo at the bottom.

Material: Woven from 50% cotton and 50% linen

Design: Designed by Georg Jensen Damask

ORIGINAL APRON
Dark Grey
Available sizes:
65x85cm

ORIGINAL APRON
Ler Melange
Available sizes:
65x85cm