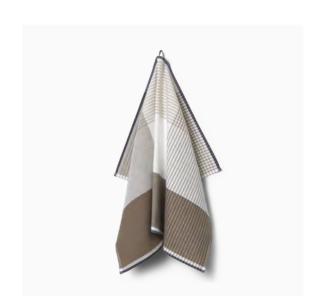

This is a classic tea towel with harmonic stripes as its bearing design element. Woven from a strong linen and cotton combination providing optimal drying capacity.

**Material:** Woven from 50% cotton and 50% linen **Design:** Designed by Bent Georg Jensen

ABILD TEATOWEL
Archive
Available sizes: 50x80 cm

**ABILD TEATOWEL**Walnut
Available sizes: 50x80 cm

**ABILD TEATOWEL**Flint
Available sizes: 50x80 cm

**ABILD TEATOWEL**Deep Blue
Available sizes: 50x80 cm

**ABILD TEATOWEL**Wheat
Available sizes: 50x80 cm