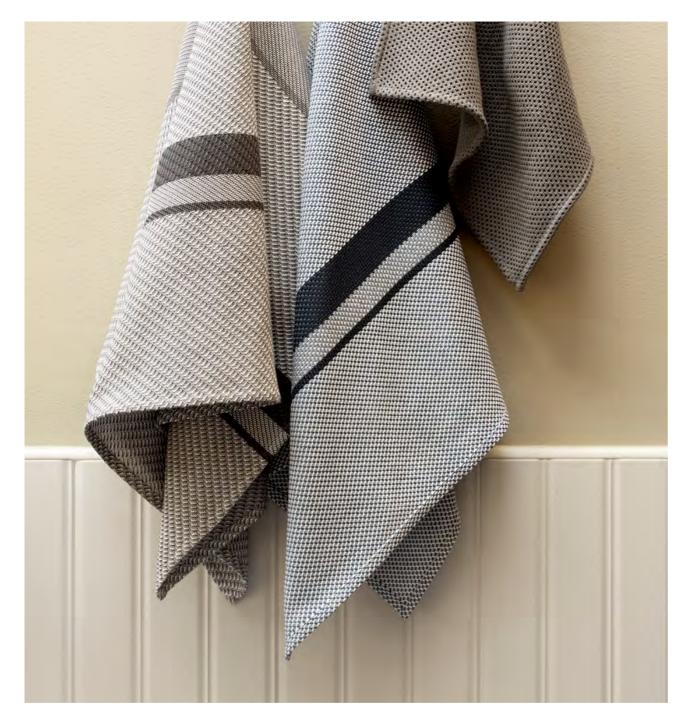

#### ORIGINAL STRIPE

The Original Stripe tea towel is woven in a beautiful striped pattern inspired by a classic design that goes far back in our archives. The tea towel is woven from cotton and linen – a blend that provides optimal absorbency and a light and exclusive look.

Material: Woven from 60% cotton and 40% linen

Design: Designed by Georg Jensen Damask

**ORIGINAL STRIPE**Archive
Available sizes: 50x80 cm

**ORIGINAL STRIPE**Ler
Available sizes: 50x80 cm

ORIGINAL STRIPE

Juniper Red

Available sizes: 50x80 cm

ORIGINAL STRIPE
Wheat
Available sizes: 50x80 cm

1959

A classic kitchen towel in soft cotton, which ensures superior absorbency. 1959 is a lighter alternative to the other kitchen towels in the collection, and can therefore also be used as a tea towel.