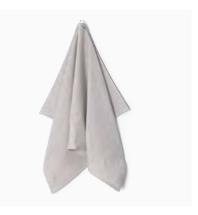

#### PLAIN

Plain is an essential and elegant tea towel woven from 100% linen. It features a discreet embroidered logo and two sewn-on hanging loops. The tea towel boasts a light and Nordic look.

> Material: Satin-weaved in 100% linen **Design:** Designed by Georg Jensen Damask

20

PLAIN Archive Melange Available sizes: 50x80 cm

PLAIN Greige Available sizes: 50x80 cm

Available sizes: 50x80 cm

PLAIN Ler Melange Available sizes: 50x80 cm

PLAIN Light Grey Melange Available sizes: 50x80 cm