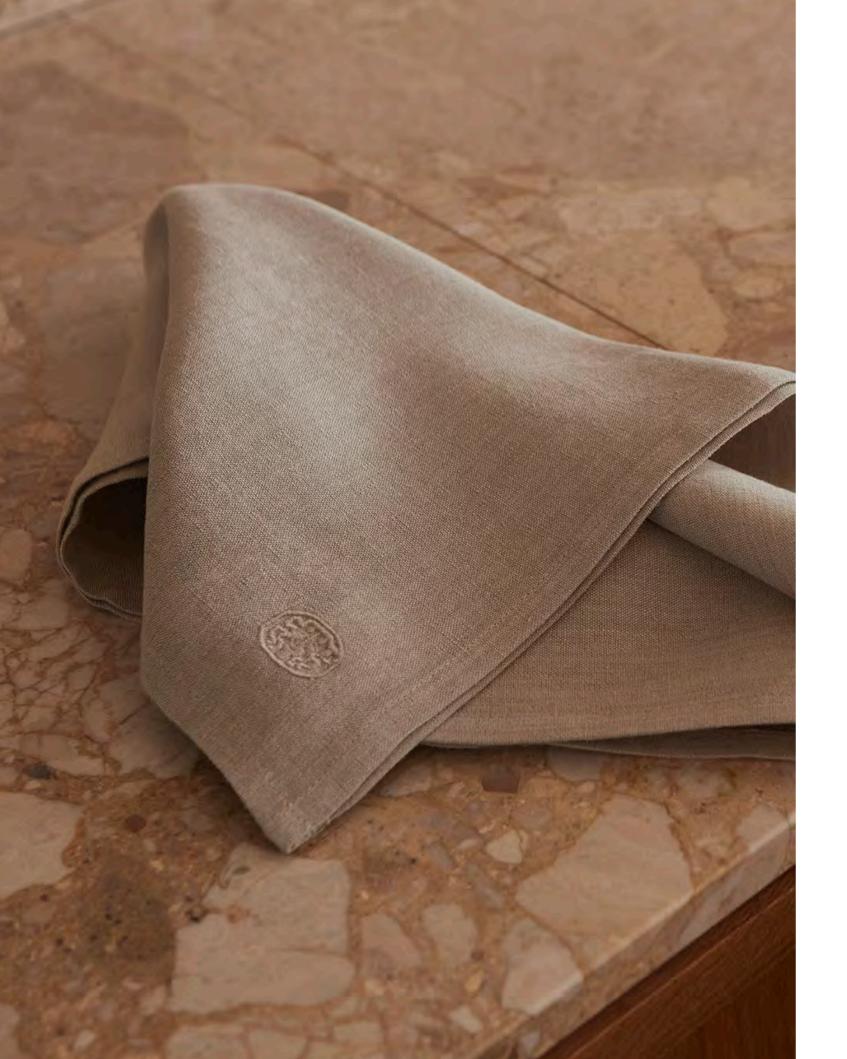

#### PLAIN

Plain is an essential and elegant tea towel woven from 100% linen. It features a discreet embroidered logo and two sewn-on hanging loops. The tea towel boasts a light and Nordic look.

> Material: Satin-weaved in 100% linen **Design:** Designed by Georg Jensen Damask

20

PLAIN Archive Melange Available sizes: 50x80 cm

PLAIN Greige Available sizes: 50x80 cm

Available sizes: 50x80 cm

PLAIN Ler Melange Available sizes: 50x80 cm

PLAIN Light Grey Melange Available sizes: 50x80 cm

PLAIN Mahogany Brown Available sizes: 50x80 cm

PLAIN Wheat Melange Available sizes: 50x80 cm