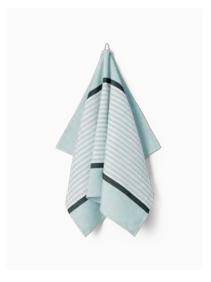

#### COMET

Tea towel in a simple striped design. The combination of linen and cotton gives the tea towel an exclusive look and excellent absorbency.

**Material:** Woven from 50% cotton and 50% linen **Design:** Designed by Bent Georg Jensen

#### COMET TEATOWEL

Dark Grey

Available sizes: 50x80 cm

#### COMET TEATOWEL

Mineral Green

Available sizes: 50x80 cm