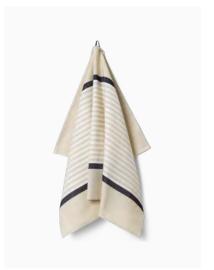

This is a classic tea towel with harmonic stripes as its bearing design element. Woven from a strong linen and cotton combination providing optimal drying capacity.

**Material:** Woven from 50% cotton and 50% linen **Design:** Designed by Bent Georg Jensen

ABILD TEATOWEL
Archive
Available sizes: 50x80 cm

**ABILD TEATOWEL**Walnut
Available sizes: 50x80 cm

**ABILD TEATOWEL**Flint
Available sizes: 50x80 cm

**ABILD TEATOWEL**Deep Blue
Available sizes: 50x80 cm