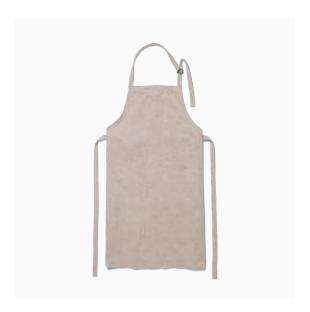

#### ORIGINAL APRON

The classic apron is woven from a cotton and linen blend. The apron fastens with an adjustable strap around the neck and a tie at the waist. It has a small embroidered logo at the bottom.

Material: Woven from 50% cotton and 50% linen

Design: Designed by Georg Jensen Damask

ORIGINAL APRON
Dark Grey
Available sizes:
65x85cm

ORIGINAL APRON
Ler Melange
Available sizes:
65x85cm