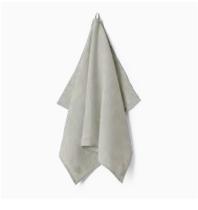

#### PLAIN

Plain is an essential and elegant tea towel woven from 100% linen. It features a discreet embroidered logo and two sewn-on hanging loops. The tea towel boasts a light and Nordic look.

> Material: Satin-weaved in 100% linen **Design:** Designed by Georg Jensen Damask

20

PLAIN Archive Melange Available sizes: 50x80 cm

PLAIN Greige Available sizes: 50x80 cm

Available sizes: 50x80 cm

PLAIN Ler Melange Available sizes: 50x80 cm

PLAIN Light Grey Melange Available sizes: 50x80 cm