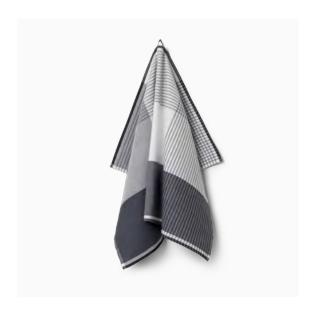

This is a classic tea towel with harmonic stripes as its bearing design element. Woven from a strong linen and cotton combination providing optimal drying capacity.

**Material:** Woven from 50% cotton and 50% linen **Design:** Designed by Bent Georg Jensen

ABILD TEATOWEL
Archive
Available sizes: 50x80 cm

**ABILD TEATOWEL**Walnut
Available sizes: 50x80 cm

**ABILD TEATOWEL**Flint
Available sizes: 50x80 cm

**ABILD TEATOWEL**Deep Blue
Available sizes: 50x80 cm

**ABILD TEATOWEL**Wheat
Available sizes: 50x80 cm