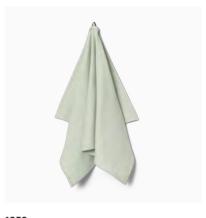

1959 Light Green Available sizes: 50x80 cm

1959 Light Grey Available sizes: 50x80 cm

1959 Wheat Available sizes: 50x80 cm

The Original Weave kitchen towel is woven in 100% cotton. The kitchen towel is woven with small pockets which make the fabric very absorbent, and it can be used as a towel or a tea towel. The special waffle weave was developed long ago and has now been revived.