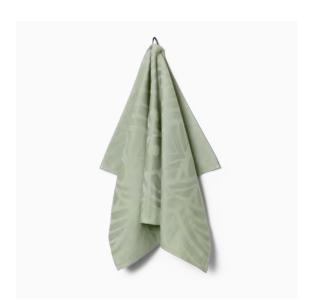

The Easter tea towel is part of our collection of classic Easter textiles. The tea towel is made from linen and cotton and has ideal drying ability.

**Material:** Woven from 50% cotton and 50% linen **Design:** Designed by Bodil Bødtker-Næss

EASTER TEATOWEL

Light Green

Available sizes: 50x80 cm

**EASTER TEATOWEL** 

Yellow

Available sizes: 50x80 cm

Nors is a beautiful, textured-weave tea towel woven from 100% cotton. The tea towel has a loose woven structure that provides excellent absorbency and also lends a lovely softness to the textile.