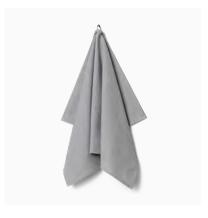

1959 Light Green Available sizes: 50x80 cm

1959 Light Grey Available sizes: 50x80 cm

1959 Wheat Available sizes: 50x80 cm

The Original Weave kitchen towel is woven in 100% cotton. The kitchen towel is woven with small pockets which make the fabric very absorbent, and it can be used as a towel or a tea towel. The special waffle weave was developed long ago and has now been revived.