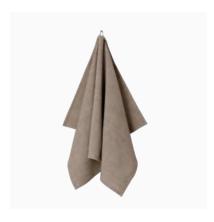

> Material: Woven from 100% cotton **Design:** Designed by Bent Georg Jensen

1959 Archive Available sizes: 50x80 cm

1959 Available sizes: 50x80 cm

Juniper Red Available sizes: 50x80 cm

1959 Walnut Available sizes: 50x80 cm