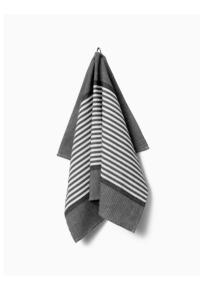

This is a classic tea towel with harmonic stripes as its bearing design element. Woven from a strong linen and cotton combination providing optimal drying capacity.

**Material:** Woven from 50% cotton and 50% linen **Design:** Designed by Bent Georg Jensen

ABILD TEATOWEL
Archive
Available sizes: 50x80 cm

**ABILD TEATOWEL**Walnut
Available sizes: 50x80 cm

**ABILD TEATOWEL**Flint
Available sizes: 50x80 cm

**ABILD TEATOWEL**Deep Blue
Available sizes: 50x80 cm