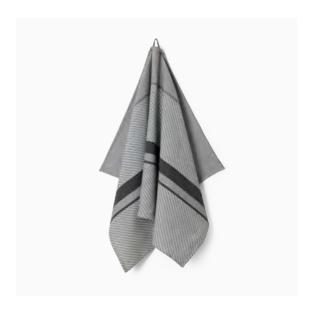

#### BECKER

This is a classic tea towel with a graphical pattern as its bearing design element. Woven from a strong linen and cotton combination providing optimal drying capacity.

**Material:** Woven from 50% cotton and 50% linen **Design:** Designed by John Becker

**BECKER TEATOWEL**Archive

Available sizes: 50x80 cm

BECKER TEATOWEL

Walnut

Available sizes: 50x80 cm

BECKER TEATOWEL

Dark Blue

Available sizes: 50x80 cm

BECKER TEATOWEL

Flint Grey

Available sizes: 50x80 cm