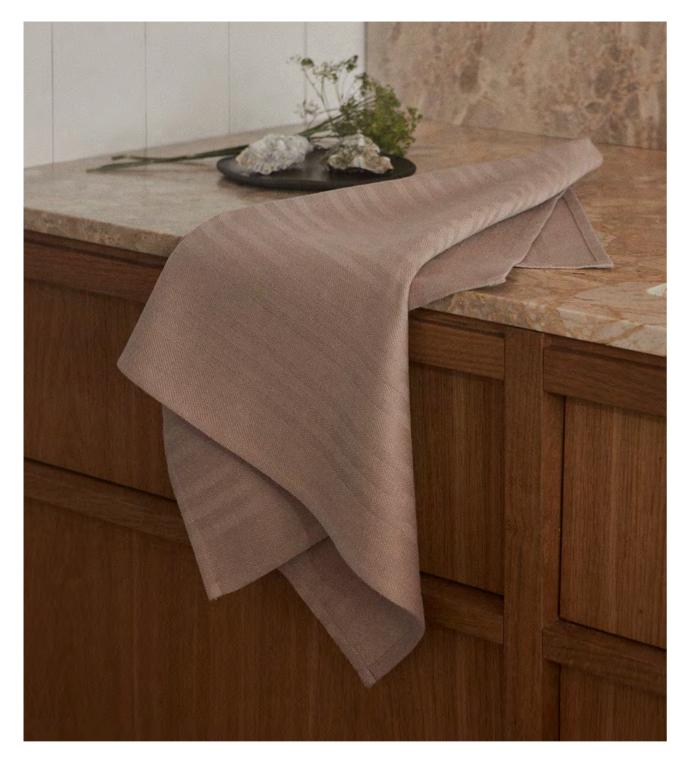

#### PLAIN

Plain is an essential and elegant tea towel woven from 100% linen. It features a discreet embroidered logo and two sewn-on hanging loops. The tea towel boasts a light and Nordic look.

> Material: Satin-weaved in 100% linen **Design:** Designed by Georg Jensen Damask

20

PLAIN Archive Melange Available sizes: 50x80 cm

PLAIN Greige Available sizes: 50x80 cm

Available sizes: 50x80 cm

PLAIN Ler Melange Available sizes: 50x80 cm

PLAIN Light Grey Melange Available sizes: 50x80 cm

PLAIN Mahogany Brown Available sizes: 50x80 cm

PLAIN Wheat Melange Available sizes: 50x80 cm