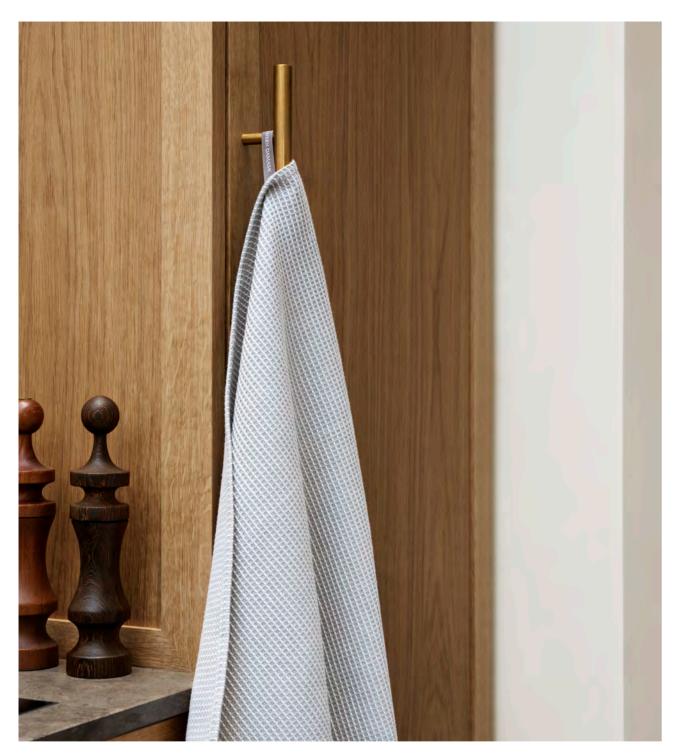

1959 Light Green Available sizes: 50x80 cm

1959 Light Grey Available sizes: 50x80 cm

1959 Wheat Available sizes: 50x80 cm

The Original Weave kitchen towel is woven in 100% cotton. The kitchen towel is woven with small pockets which make the fabric very absorbent, and it can be used as a towel or a tea towel. The special waffle weave was developed long ago and has now been revived.

Material: Woven from 100% cotton

Design: Designed by Georg Jensen Damask.

ORIGINAL WEAVE
Archive
Available sizes: 50x80 cm

ORIGINAL WEAVE
Grey
Available sizes: 50x80 cm

**ORIGINAL WEAVE**Light Grey
Available sizes: 50x80 cm