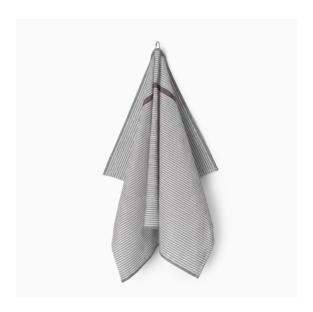

This is a classic tea towel with harmonic stripes as its bearing design element. Woven from a strong linen and cotton combination providing optimal drying capacity.

**Material:** Woven from 50% cotton and 50% linen **Design:** Designed by Bent Georg Jensen

ABILD TEATOWEL
Archive
Available sizes: 50x80 cm

**ABILD TEATOWEL**Walnut
Available sizes: 50x80 cm

**ABILD TEATOWEL**Flint
Available sizes: 50x80 cm

**ABILD TEATOWEL**Deep Blue
Available sizes: 50x80 cm