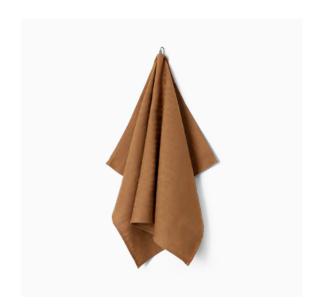

#### PLAIN

Plain is an essential and elegant tea towel woven from 100% linen. It features a discreet embroidered logo and two sewn-on hanging loops. The tea towel boasts a light and Nordic look.

> Material: Satin-weaved in 100% linen **Design:** Designed by Georg Jensen Damask

PLAIN Mahogany Brown Available sizes: 50x80 cm

PLAIN Wheat Melange Available sizes: 50x80 cm