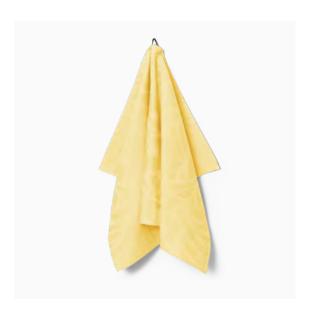

The Easter tea towel is part of our collection of classic Easter textiles. The tea towel is made from linen and cotton and has ideal drying ability.

**Material:** Woven from 50% cotton and 50% linen **Design:** Designed by Bodil Bødtker-Næss

EASTER TEATOWEL

Light Green

Available sizes: 50x80 cm

**EASTER TEATOWEL** 

Yellow

Available sizes: 50x80 cm

Nors is a beautiful, textured-weave tea towel woven from 100% cotton. The tea towel has a loose woven structure that provides excellent absorbency and also lends a lovely softness to the textile.