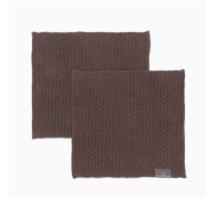

#### NORS

Nors is a soft and stylish dishcloth made from 100% cotton. The dishcloth features a honeycomb knit pattern that creates small pockets for the water, thus offering superior absorbency. The dishcloth is easy to wring out and does not leave streaks on wiped surfaces.

**Material:** 100% cotton **Design:** Designed by Susanne Nors

Available sizes: 32x32 cm

NORS

Dark Blue

Available sizes: 32x32 cm

NORS

Ler

Available sizes: 32x32 cm

NORS

Mahogany Brown Available sizes: 32x32 cm

NORS

Walnut

Available sizes: 32x32 cm

NORS

Wheat

Available sizes: 32x32 cm