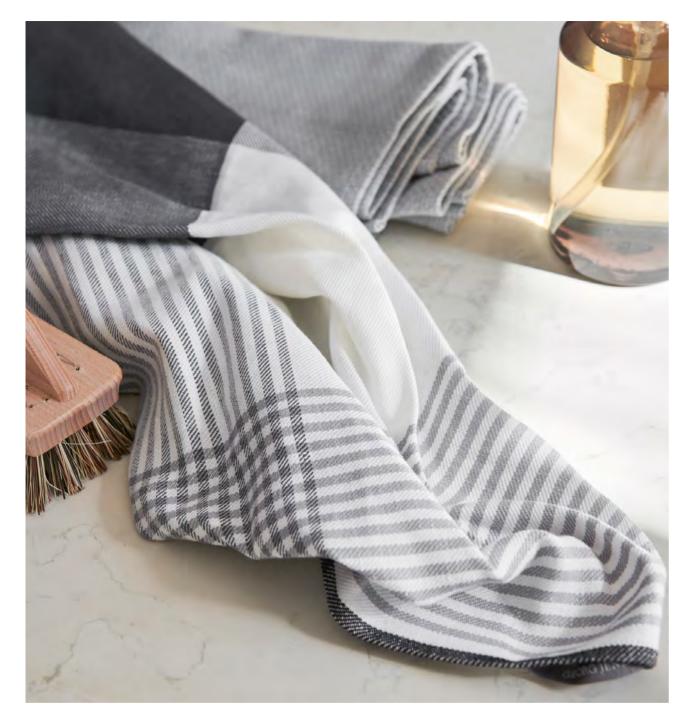

#### ORIGINAL STRIPE

The Original Stripe tea towel is woven in a beautiful striped pattern inspired by a classic design that goes far back in our archives. The tea towel is woven from cotton and linen – a blend that provides optimal absorbency and a light and exclusive look.

Material: Woven from 60% cotton and 40% linen

Design: Designed by Georg Jensen Damask

**ORIGINAL STRIPE**Archive
Available sizes: 50x80 cm

**ORIGINAL STRIPE**Ler
Available sizes: 50x80 cm

ORIGINAL STRIPE

Juniper Red

Available sizes: 50x80 cm

ORIGINAL STRIPE
Wheat
Available sizes: 50x80 cm

1959

A classic kitchen towel in soft cotton, which ensures superior absorbency. 1959 is a lighter alternative to the other kitchen towels in the collection, and can therefore also be used as a tea towel.