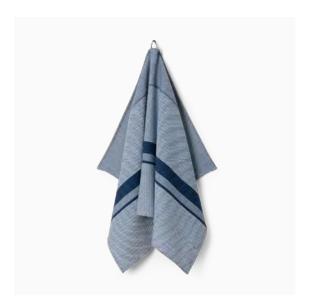

This is a classic tea towel with harmonic stripes as its bearing design element. Woven from a strong linen and cotton combination providing optimal drying capacity.

**Material:** Woven from 50% cotton and 50% linen **Design:** Designed by Bent Georg Jensen

ABILD TEATOWEL
Archive
Available sizes: 50x80 cm

**ABILD TEATOWEL**Walnut
Available sizes: 50x80 cm

**ABILD TEATOWEL**Flint
Available sizes: 50x80 cm

**ABILD TEATOWEL**Deep Blue
Available sizes: 50x80 cm