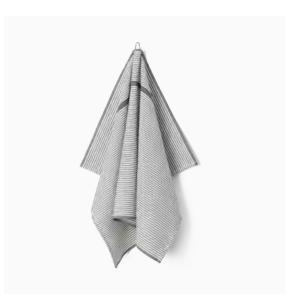

This is a classic tea towel with harmonic stripes as its bearing design element. Woven from a strong linen and cotton combination providing optimal drying capacity.

**Material:** Woven from 50% cotton and 50% linen **Design:** Designed by Bent Georg Jensen

ABILD TEATOWEL
Archive
Available sizes: 50x80 cm

**ABILD TEATOWEL**Walnut
Available sizes: 50x80 cm

**ABILD TEATOWEL**Flint
Available sizes: 50x80 cm

**ABILD TEATOWEL**Deep Blue
Available sizes: 50x80 cm