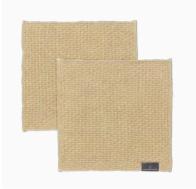

#### NORS

Nors is a soft and stylish dishcloth made from 100% cotton. The dishcloth features a honeycomb knit pattern that creates small pockets for the water, thus offering superior absorbency. The dishcloth is easy to wring out and does not leave streaks on wiped surfaces.

**Material:** 100% cotton **Design:** Designed by Susanne Nors

Available sizes: 32x32 cm

NORS

Dark Blue

Available sizes: 32x32 cm

NORS

Ler

Available sizes: 32x32 cm

NORS

Mahogany Brown Available sizes: 32x32 cm

NORS

Walnut

Available sizes: 32x32 cm

NORS

Wheat

Available sizes: 32x32 cm