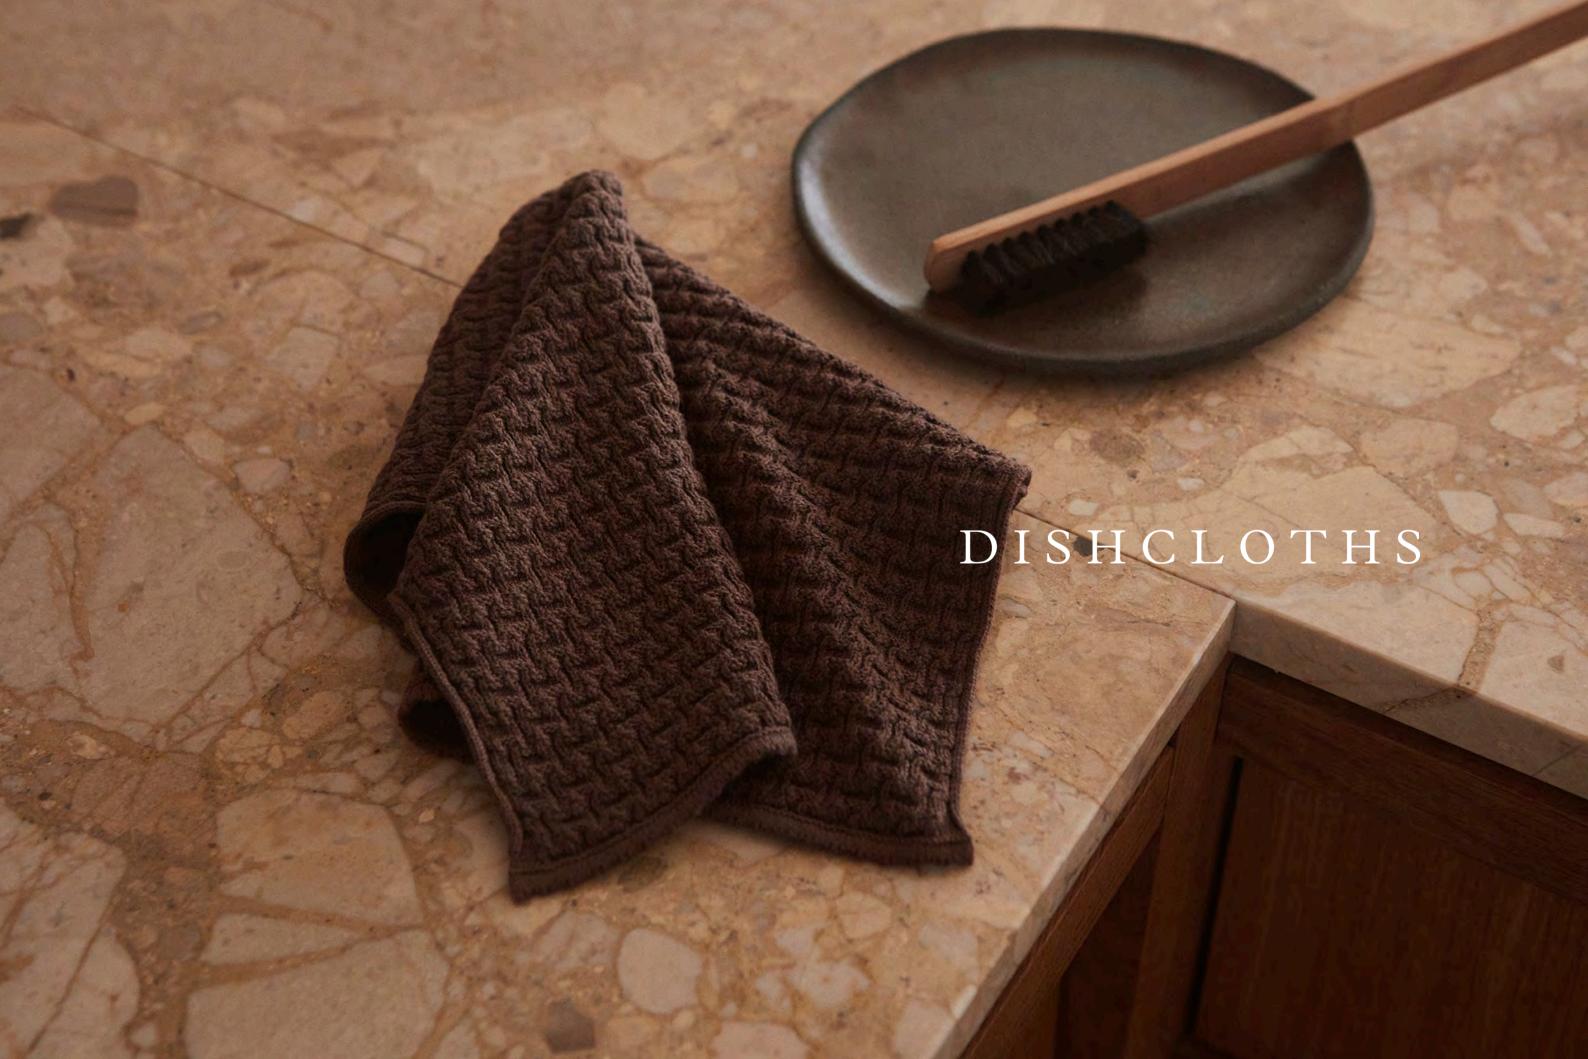

#### NORS

Nors is a soft and stylish dishcloth made from 100% cotton. The dishcloth features a honeycomb knit pattern that creates small pockets for the water, thus offering superior absorbency. The dishcloth is easy to wring out and does not leave streaks on wiped surfaces.

**Material:** 100% cotton **Design:** Designed by Susanne Nors

Available sizes: 32x32 cm

NORS

Dark Blue

Available sizes: 32x32 cm

NORS

Ler

Available sizes: 32x32 cm