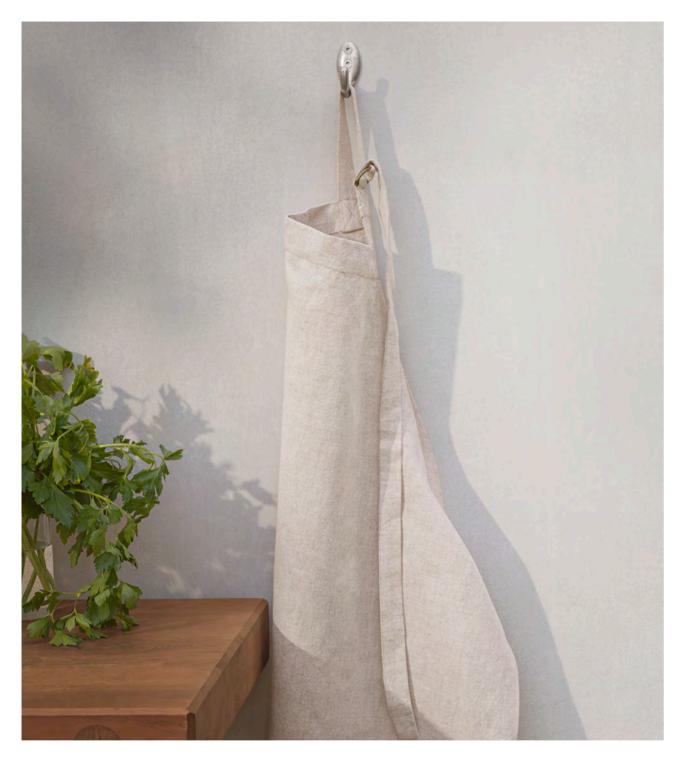

#### ORIGINAL APRON

The classic apron is woven from a cotton and linen blend. The apron fastens with an adjustable strap around the neck and a tie at the waist. It has a small embroidered logo at the bottom.

Material: Woven from 50% cotton and 50% linen

Design: Designed by Georg Jensen Damask

ORIGINAL APRON
Dark Grey
Available sizes:
65x85cm

ORIGINAL APRON
Ler Melange
Available sizes:
65x85cm