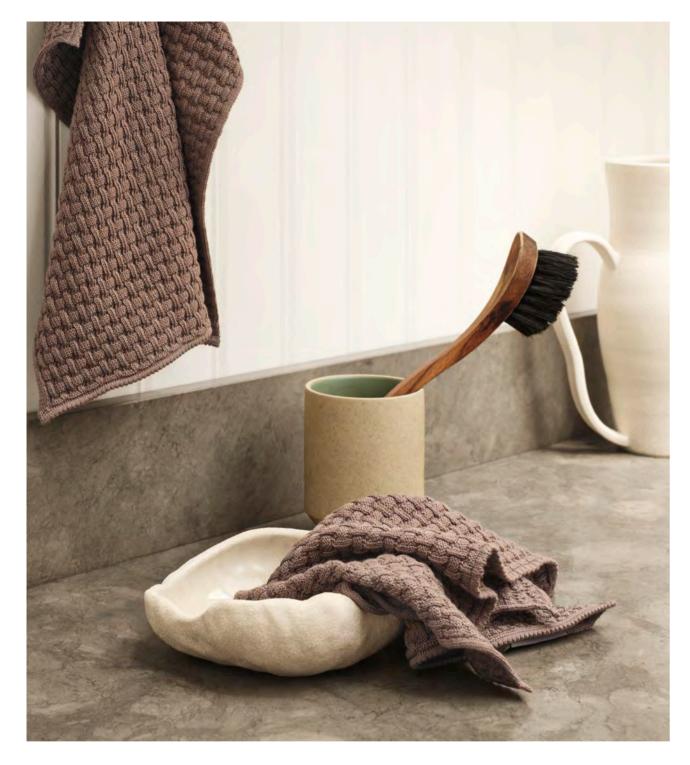

#### NORS

Nors is a soft and stylish dishcloth made from 100% cotton. The dishcloth features a honeycomb knit pattern that creates small pockets for the water, thus offering superior absorbency. The dishcloth is easy to wring out and does not leave streaks on wiped surfaces.

**Material:** 100% cotton **Design:** Designed by Susanne Nors

Available sizes: 32x32 cm

NORS

Dark Blue

Available sizes: 32x32 cm

NORS

Ler

Available sizes: 32x32 cm