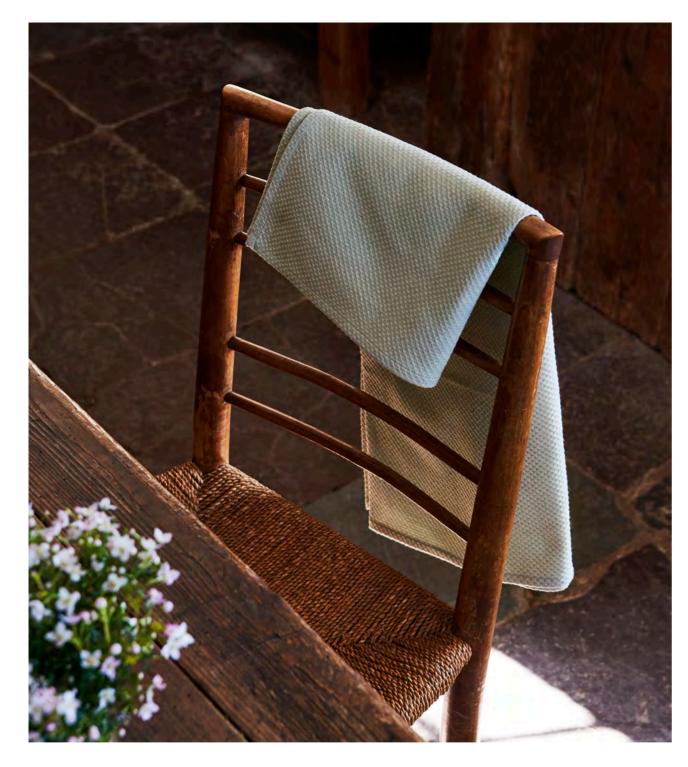

#### PLAIN

Plain is an essential and elegant tea towel woven from 100% linen. It features a discreet embroidered logo and two sewn-on hanging loops. The tea towel boasts a light and Nordic look.

> Material: Satin-weaved in 100% linen **Design:** Designed by Georg Jensen Damask