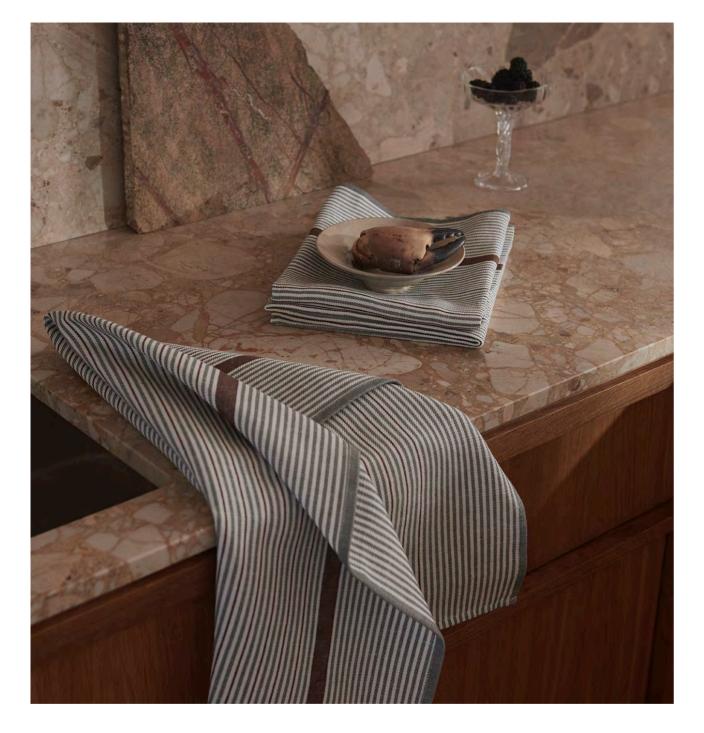

This is a classic tea towel with harmonic stripes as its bearing design element. Woven from a strong linen and cotton combination providing optimal drying capacity.

**Material:** Woven from 50% cotton and 50% linen **Design:** Designed by Bent Georg Jensen

ABILD TEATOWEL
Archive
Available sizes: 50x80 cm

**ABILD TEATOWEL**Walnut
Available sizes: 50x80 cm

**ABILD TEATOWEL**Flint
Available sizes: 50x80 cm

**ABILD TEATOWEL**Deep Blue
Available sizes: 50x80 cm