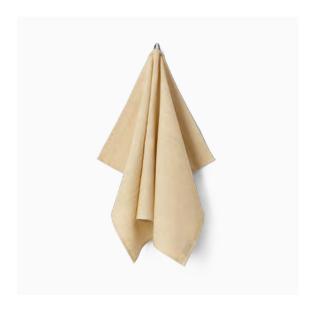

#### PLAIN

Plain is an essential and elegant tea towel woven from 100% linen. It features a discreet embroidered logo and two sewn-on hanging loops. The tea towel boasts a light and Nordic look.

> Material: Satin-weaved in 100% linen **Design:** Designed by Georg Jensen Damask

PLAIN Mahogany Brown Available sizes: 50x80 cm

PLAIN Wheat Melange Available sizes: 50x80 cm