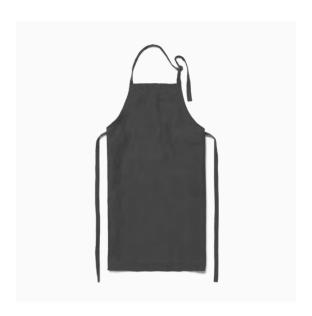

#### ORIGINAL APRON

The classic apron is woven from a cotton and linen blend. The apron fastens with an adjustable strap around the neck and a tie at the waist. It has a small embroidered logo at the bottom.

Material: Woven from 50% cotton and 50% linen

Design: Designed by Georg Jensen Damask

ORIGINAL APRON
Dark Grey
Available sizes:
65x85cm

ORIGINAL APRON
Ler Melange
Available sizes:
65x85cm