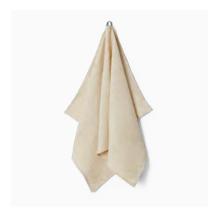

#### PLAIN

Plain is an essential and elegant tea towel woven from 100% linen. It features a discreet embroidered logo and two sewn-on hanging loops. The tea towel boasts a light and Nordic look.

> Material: Satin-weaved in 100% linen **Design:** Designed by Georg Jensen Damask

20

PLAIN Archive Melange Available sizes: 50x80 cm

PLAIN Greige Available sizes: 50x80 cm

Available sizes: 50x80 cm

PLAIN Ler Melange Available sizes: 50x80 cm

PLAIN Light Grey Melange Available sizes: 50x80 cm