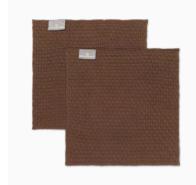

#### NORS

Nors is a soft and stylish dishcloth made from 100% cotton. The dishcloth features a honeycomb knit pattern that creates small pockets for the water, thus offering superior absorbency. The dishcloth is easy to wring out and does not leave streaks on wiped surfaces.

**Material:** 100% cotton **Design:** Designed by Susanne Nors

Available sizes: 32x32 cm

NORS

Dark Blue

Available sizes: 32x32 cm

NORS

Ler

Available sizes: 32x32 cm

NORS

Mahogany Brown Available sizes: 32x32 cm

NORS

Walnut

Available sizes: 32x32 cm

NORS

Wheat

Available sizes: 32x32 cm