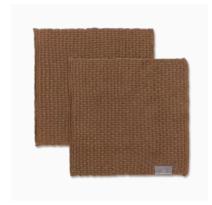

#### NORS

Nors is a soft and stylish dishcloth made from 100% cotton. The dishcloth features a honeycomb knit pattern that creates small pockets for the water, thus offering superior absorbency. The dishcloth is easy to wring out and does not leave streaks on wiped surfaces.

**Material:** 100% cotton **Design:** Designed by Susanne Nors

Available sizes: 32x32 cm

NORS

Dark Blue

Available sizes: 32x32 cm

NORS

Ler

Available sizes: 32x32 cm

NORS

Mahogany Brown Available sizes: 32x32 cm

NORS

Walnut

Available sizes: 32x32 cm

NORS

Wheat

Available sizes: 32x32 cm