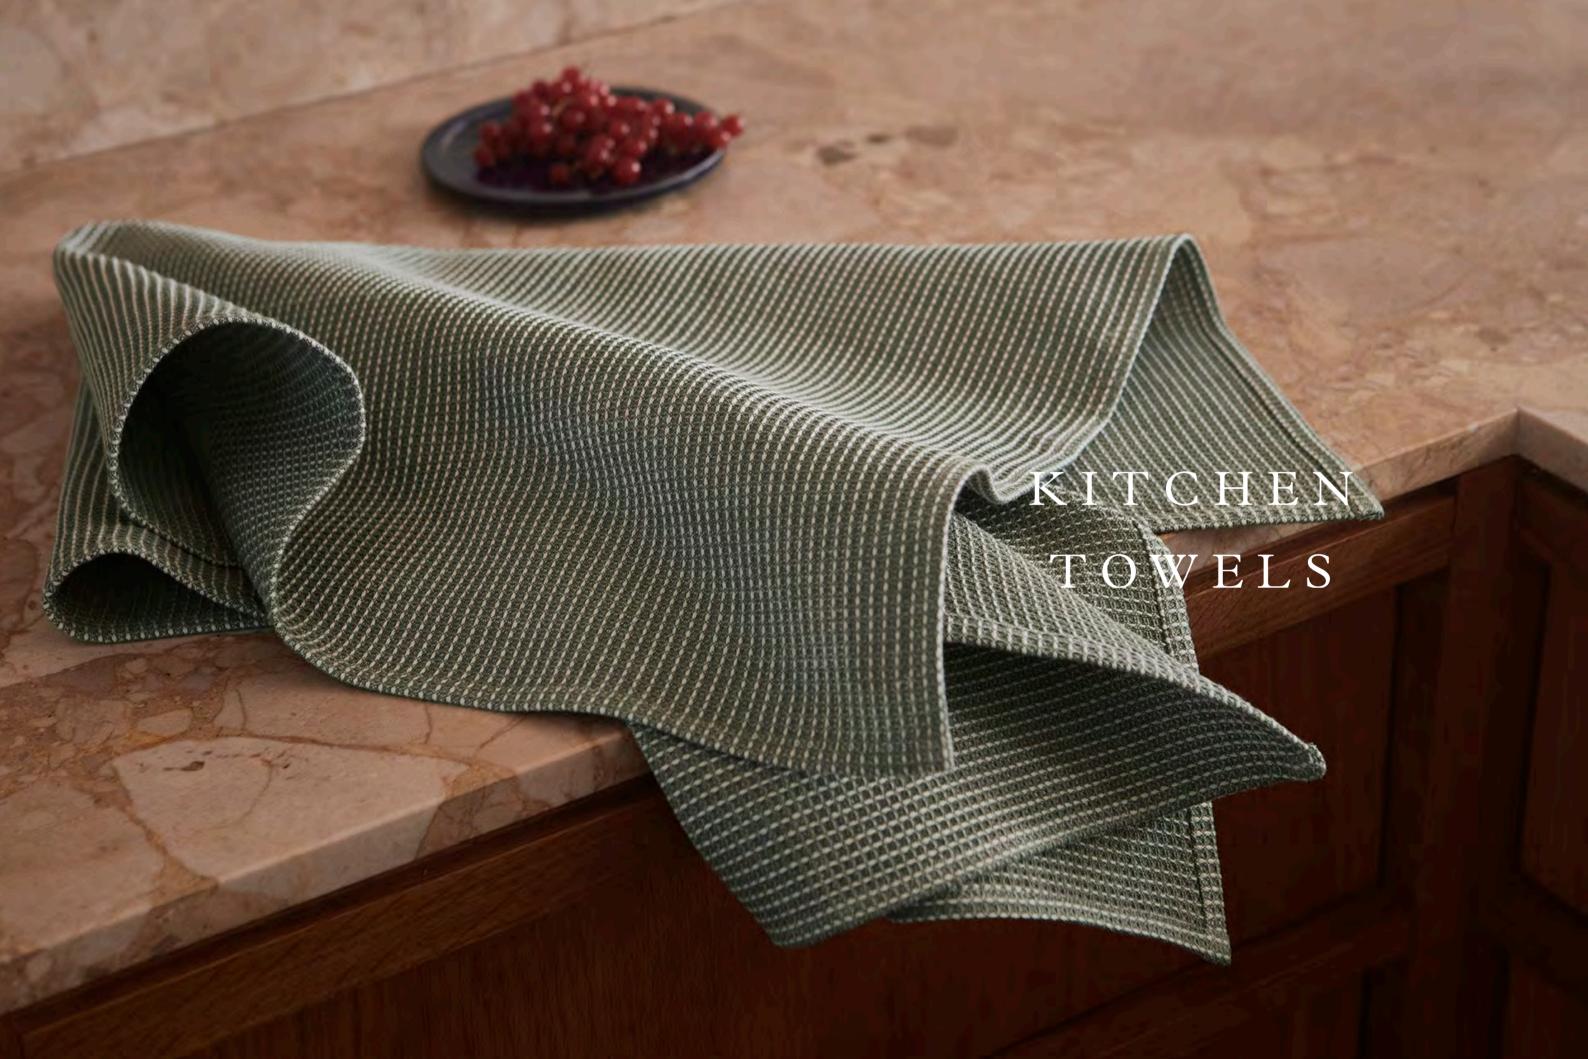

# THE

Beautiful and practical textiles are indispensable in the kitchen when preparing meals. Tea towels, kitchen towels and dish cloths are textiles that you need every day and that must fulfil both a functional and aesthetic purpose.

1959 Light Green Available sizes: 50x80 cm

1959 Light Grey Available sizes: 50x80 cm

1959 Wheat Available sizes: 50x80 cm

The Original Weave kitchen towel is woven in 100% cotton. The kitchen towel is woven with small pockets which make the fabric very absorbent, and it can be used as a towel or a tea towel. The special waffle weave was developed long ago and has now been revived.

Material: Woven from 100% cotton

Design: Designed by Georg Jensen Damask.

ORIGINAL WEAVE
Archive
Available sizes: 50x80 cm

ORIGINAL WEAVE
Grey
Available sizes: 50x80 cm

**ORIGINAL WEAVE**Light Grey
Available sizes: 50x80 cm