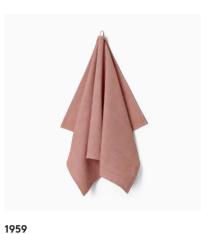

Available sizes: 50x80 cm

ORIGINAL STRIPE
Wheat
Available sizes: 50x80 cm

1959

A classic kitchen towel in soft cotton, which ensures superior absorbency. 1959 is a lighter alternative to the other kitchen towels in the collection, and can therefore also be used as a tea towel.

> Material: Woven from 100% cotton **Design:** Designed by Bent Georg Jensen

1959 Archive Available sizes: 50x80 cm

1959 Available sizes: 50x80 cm

Juniper Red Available sizes: 50x80 cm

1959 Walnut Available sizes: 50x80 cm