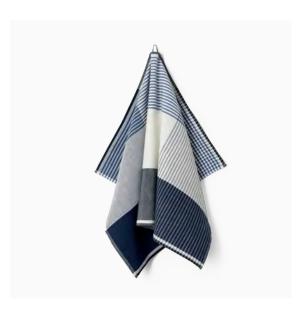

This is a classic tea towel with harmonic stripes as its bearing design element. Woven from a strong linen and cotton combination providing optimal drying capacity.

**Material:** Woven from 50% cotton and 50% linen **Design:** Designed by Bent Georg Jensen

ABILD TEATOWEL
Archive
Available sizes: 50x80 cm

**ABILD TEATOWEL**Walnut
Available sizes: 50x80 cm

**ABILD TEATOWEL**Flint
Available sizes: 50x80 cm

**ABILD TEATOWEL**Deep Blue
Available sizes: 50x80 cm

**ABILD TEATOWEL**Wheat
Available sizes: 50x80 cm