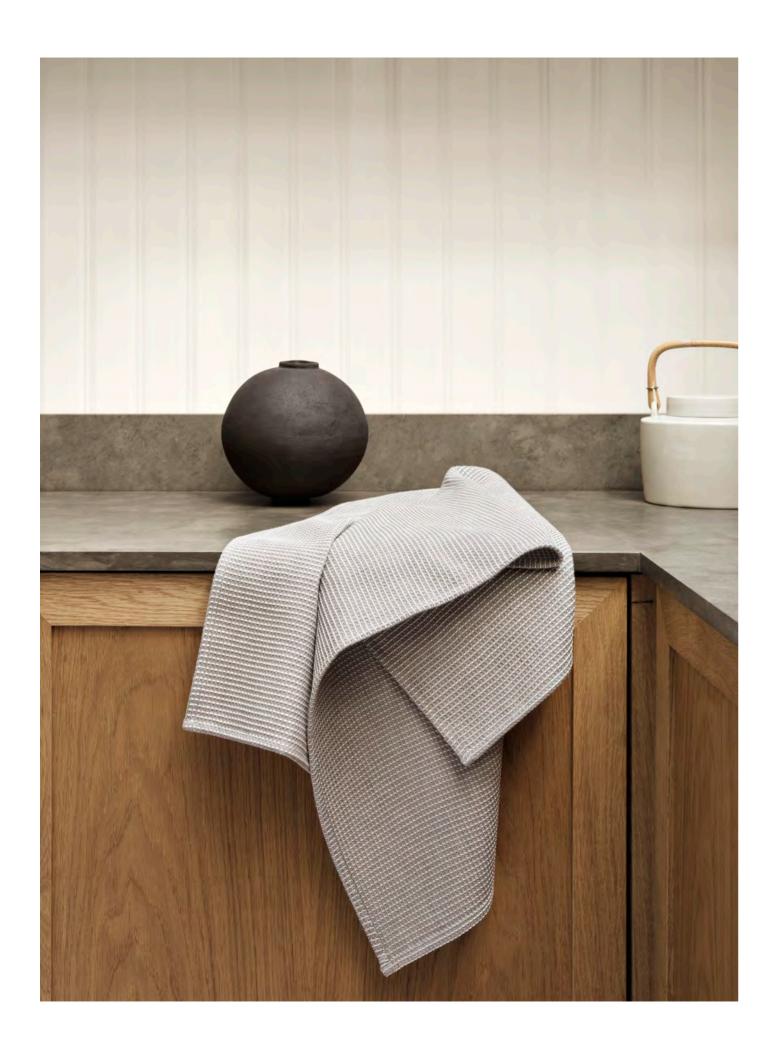

1959 Light Green Available sizes: 50x80 cm

1959 Light Grey Available sizes: 50x80 cm

1959 Wheat Available sizes: 50x80 cm

The Original Weave kitchen towel is woven in 100% cotton. The kitchen towel is woven with small pockets which make the fabric very absorbent, and it can be used as a towel or a tea towel. The special waffle weave was developed long ago and has now been revived.

Material: Woven from 100% cotton

Design: Designed by Georg Jensen Damask.

ORIGINAL WEAVE
Archive
Available sizes: 50x80 cm

ORIGINAL WEAVE
Grey
Available sizes: 50x80 cm

**ORIGINAL WEAVE**Light Grey
Available sizes: 50x80 cm