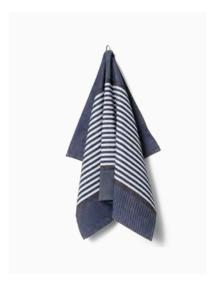

This is a classic tea towel with harmonic stripes as its bearing design element. Woven from a strong linen and cotton combination providing optimal drying capacity.

**Material:** Woven from 50% cotton and 50% linen **Design:** Designed by Bent Georg Jensen

ABILD TEATOWEL
Archive
Available sizes: 50x80 cm

**ABILD TEATOWEL**Walnut
Available sizes: 50x80 cm

**ABILD TEATOWEL**Flint
Available sizes: 50x80 cm

**ABILD TEATOWEL**Deep Blue
Available sizes: 50x80 cm