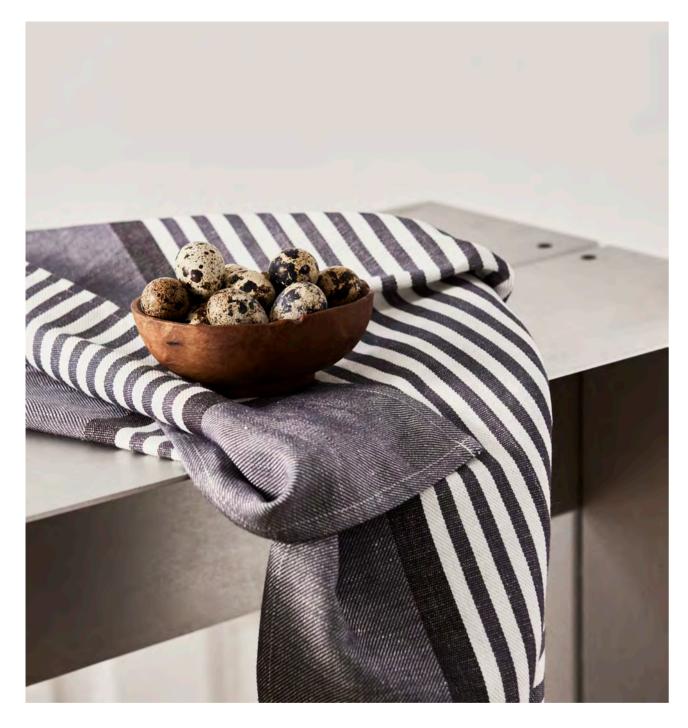

This is a classic tea towel with harmonic stripes as its bearing design element. Woven from a strong linen and cotton combination providing optimal drying capacity.

**Material:** Woven from 50% cotton and 50% linen **Design:** Designed by Bent Georg Jensen

ABILD TEATOWEL
Archive
Available sizes: 50x80 cm

**ABILD TEATOWEL**Walnut
Available sizes: 50x80 cm

**ABILD TEATOWEL**Flint
Available sizes: 50x80 cm

**ABILD TEATOWEL**Deep Blue
Available sizes: 50x80 cm