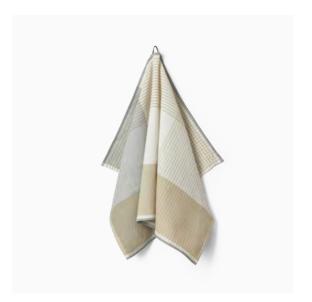

This is a classic tea towel with harmonic stripes as its bearing design element. Woven from a strong linen and cotton combination providing optimal drying capacity.

**Material:** Woven from 50% cotton and 50% linen **Design:** Designed by Bent Georg Jensen

ABILD TEATOWEL
Archive
Available sizes: 50x80 cm

**ABILD TEATOWEL**Walnut
Available sizes: 50x80 cm

**ABILD TEATOWEL**Flint
Available sizes: 50x80 cm

**ABILD TEATOWEL**Deep Blue
Available sizes: 50x80 cm

**ABILD TEATOWEL**Wheat
Available sizes: 50x80 cm