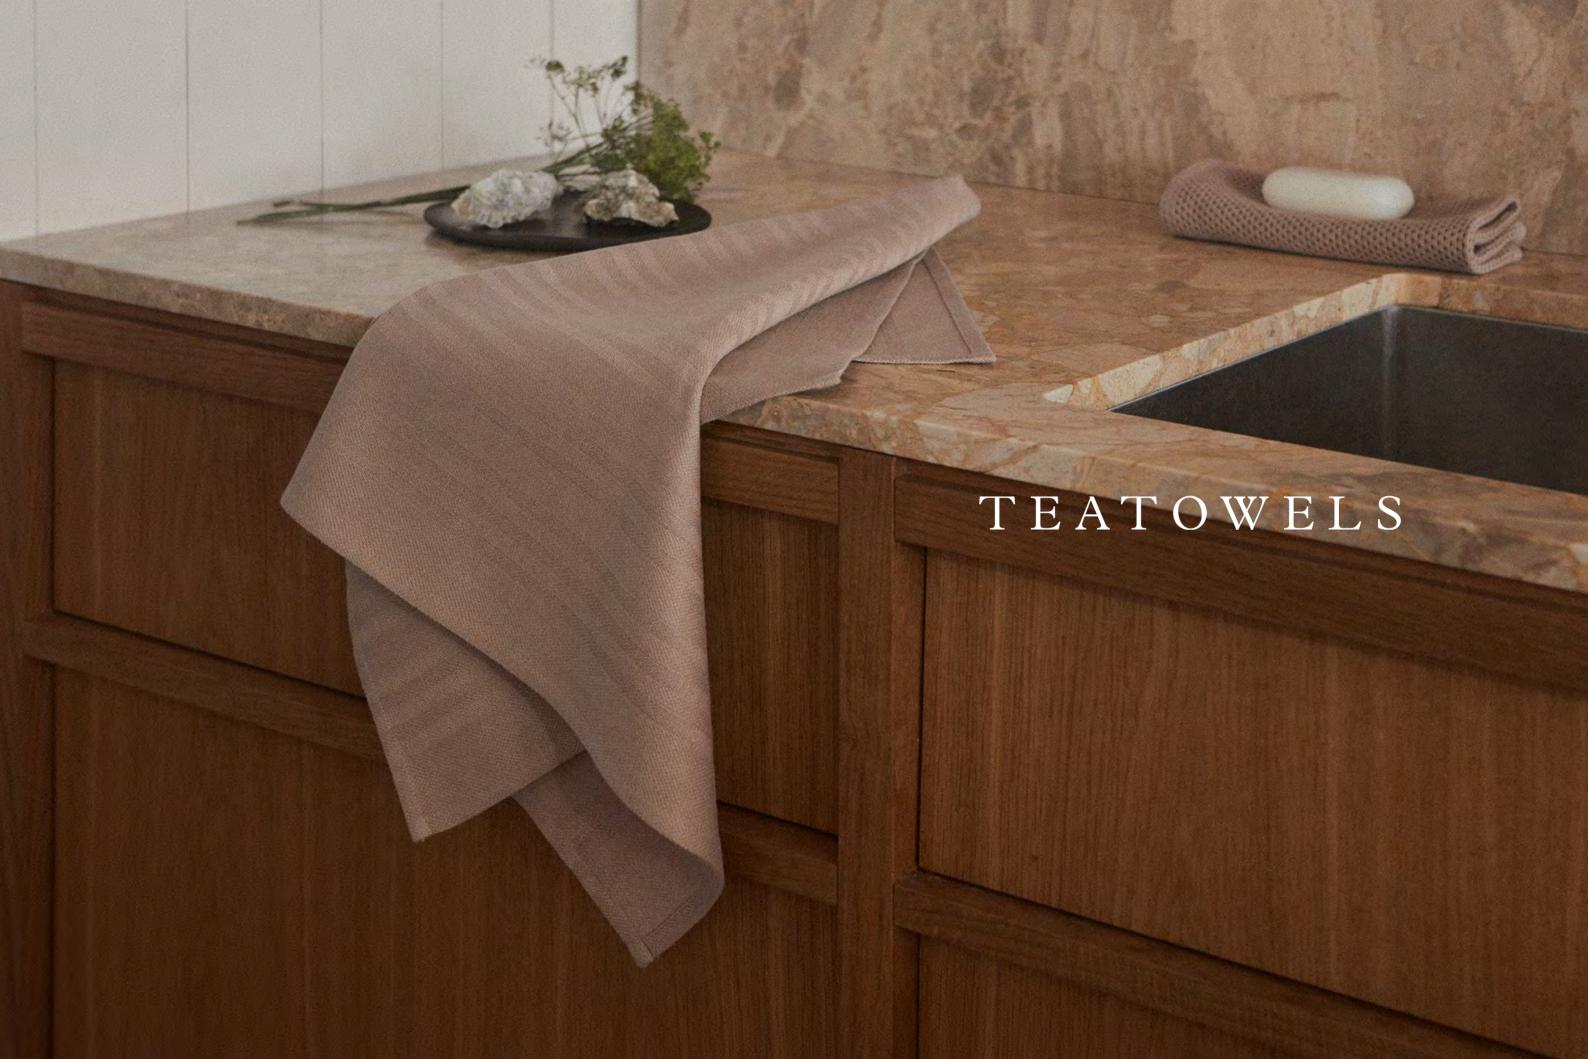

# THE

Beautiful and practical textiles are indispensable in the kitchen when preparing meals. Tea towels, kitchen towels and dish cloths are textiles that you need every day and that must fulfil both a functional and aesthetic purpose.

#### ORIGINAL STRIPE

The Original Stripe tea towel is woven in a beautiful striped pattern inspired by a classic design that goes far back in our archives. The tea towel is woven from cotton and linen – a blend that provides optimal absorbency and a light and exclusive look.

Material: Woven from 60% cotton and 40% linen

Design: Designed by Georg Jensen Damask

**ORIGINAL STRIPE**Archive
Available sizes: 50x80 cm

**ORIGINAL STRIPE**Ler
Available sizes: 50x80 cm

ORIGINAL STRIPE

Juniper Red