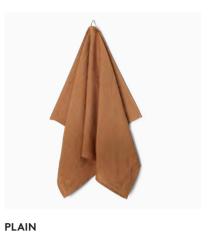

#### PLAIN

Plain is an essential and elegant tea towel woven from 100% linen. It features a discreet embroidered logo and two sewn-on hanging loops. The tea towel boasts a light and Nordic look.

> Material: Satin-weaved in 100% linen **Design:** Designed by Georg Jensen Damask

PLAIN Mahogany Brown Available sizes: 50x80 cm

PLAIN Wheat Melange Available sizes: 50x80 cm