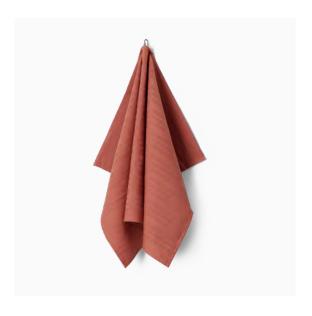

#### PLAIN

Plain is an essential and elegant tea towel woven from 100% linen. It features a discreet embroidered logo and two sewn-on hanging loops. The tea towel boasts a light and Nordic look.

> Material: Satin-weaved in 100% linen **Design:** Designed by Georg Jensen Damask

20

PLAIN Archive Melange Available sizes: 50x80 cm

PLAIN Greige Available sizes: 50x80 cm

Available sizes: 50x80 cm

PLAIN Ler Melange Available sizes: 50x80 cm

PLAIN Light Grey Melange Available sizes: 50x80 cm