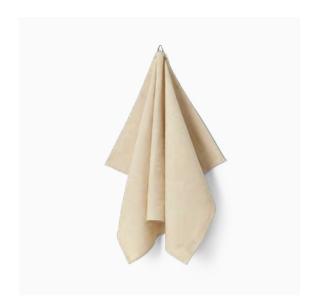

#### PLAIN

Plain is an essential and elegant tea towel woven from 100% linen. It features a discreet embroidered logo and two sewn-on hanging loops. The tea towel boasts a light and Nordic look.

> Material: Satin-weaved in 100% linen **Design:** Designed by Georg Jensen Damask

20

PLAIN Archive Melange Available sizes: 50x80 cm

PLAIN Greige Available sizes: 50x80 cm

Available sizes: 50x80 cm

PLAIN Ler Melange Available sizes: 50x80 cm

PLAIN Light Grey Melange Available sizes: 50x80 cm

PLAIN Mahogany Brown Available sizes: 50x80 cm

PLAIN Wheat Melange Available sizes: 50x80 cm